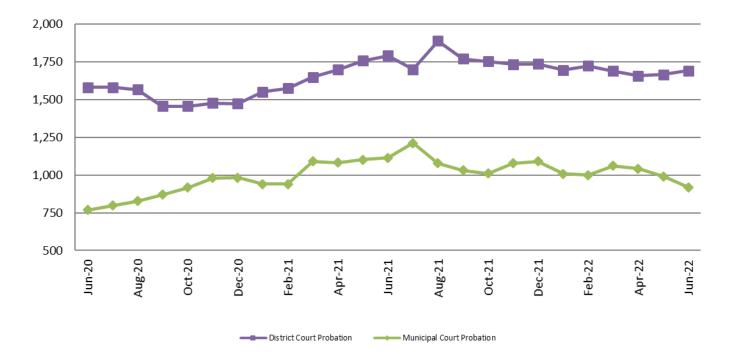

#### Probation - Active Caseloads June 2020 - present

| June                  | 2020  | 2021  | 2022  | 2020 YTD<br>Avg. | 2021 YTD<br>Avg. | 2022 YTD<br>Avg. |
|-----------------------|-------|-------|-------|------------------|------------------|------------------|
| Dist. Court Probation | 1,580 | 1,791 | 1,691 | 1,647            | 1,670            | 1,687            |
| Muni. Court Probation | 769   | 1,115 | 918   | 961              | 1,045            | 1,003            |