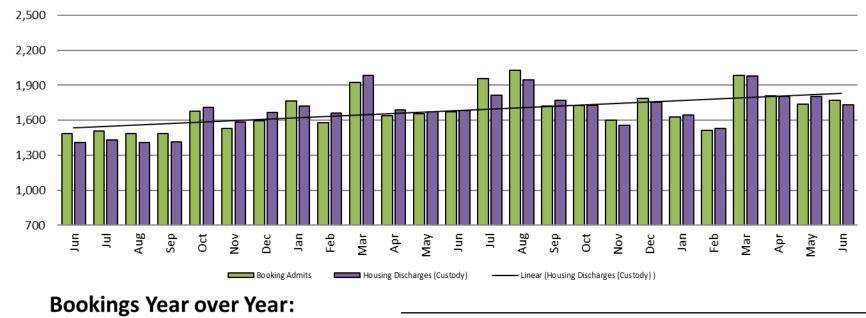

#### **Booking Admits & Housing Discharges from Custody**

June 2020 - present

| Bookings<br>June | Housing Discharges<br>June |
|------------------|----------------------------|
| 2020: 1,486      | 2020: 1,410                |
| 2021: 1,671      | 2021: 1,681                |
| 2022: 1,770      | 2022: 1,734                |