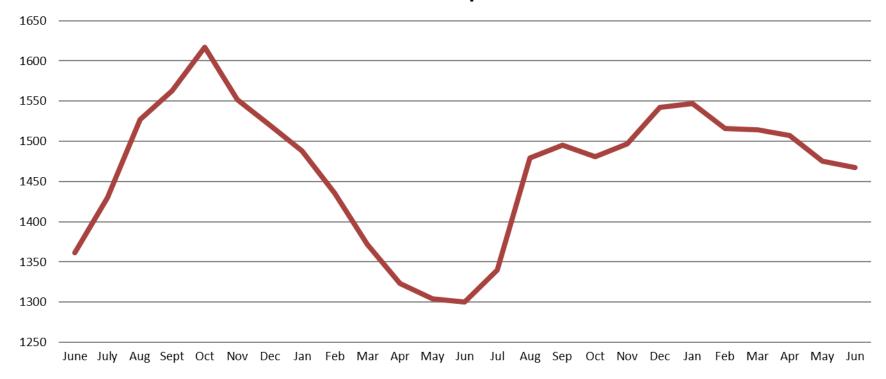

#### TOTAL MONTHLY ADP: JAIL (Booking, Detention Facility, Annex, & Out of County) June 2020 - present

| June 2020 | June 2021 | June 2022 |
|-----------|-----------|-----------|
| 1,361     | 1,301     | 1,467     |

working for you

\*Beginning January 2018, Work Release program began transfer to Division of Corrections 6

This slide shows total monthly ADP for individuals in booking, detention, work release, jail annex, and out-of county (combined) (data obtained from detention facility)