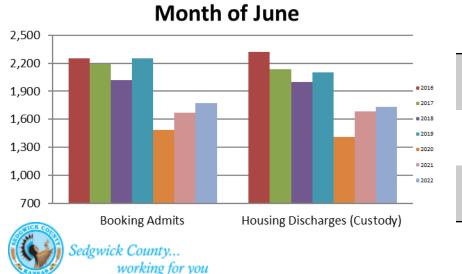

#### **Booking Admits & Housing Discharges from Custody**

June 2020 - present

| Bookings<br>June | Housing Discharges<br>June |
|------------------|----------------------------|
| 2020: 1,486      | 2020: 1,410                |
| 2021: 1,671      | 2021: 1,681                |
| 2022: 1,770      | 2022: 1,734                |