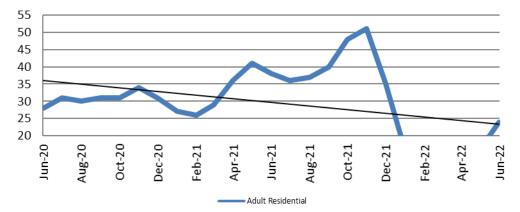

#### Adult Residential: ADP June 2020 - present

| Year | June | June<br>YTD Avg. |
|------|------|------------------|
| 2020 | 28   | 41               |
| 2021 | 38   | 33               |
| 2022 | 24   | 14               |

Sedgwick County... working for you