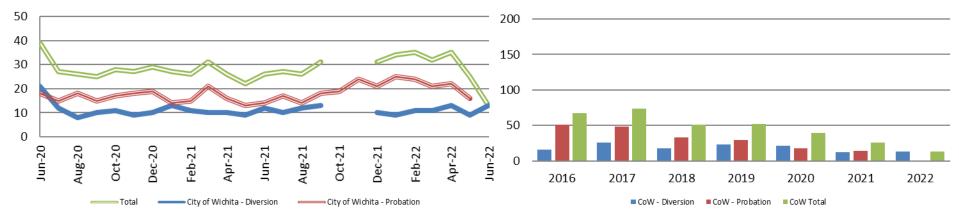

#### Drug Court- City of Wichita Year over Year - June

| June      | 2020 | 2021 | 2022 |
|-----------|------|------|------|
| Diversion | 21   | 12   | 13   |
| Probation | 18   | 14   | N/A  |
| Total     | 39   | 26   | 13   |