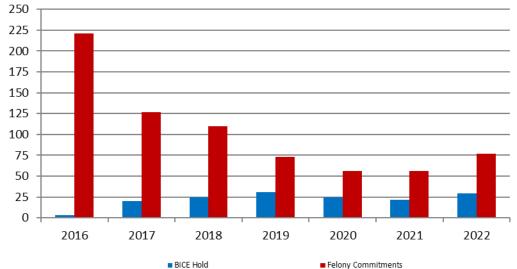

#### Snapshots June 2016 - present

Felony Commitments

| BICE Hold             | 2016 | 2017 | 2018 | 2019 | 2020 | 2021 | 2022 |
|-----------------------|------|------|------|------|------|------|------|
| June                  | 3    | 20   | 25   | 31   | 25   | 22   | 29   |
| Felony<br>Commitments | 2016 | 2017 | 2018 | 2019 | 2020 | 2021 | 2022 |
| June                  | 221  | 127  | 110  | 73   | 56   | 56   | 77   |