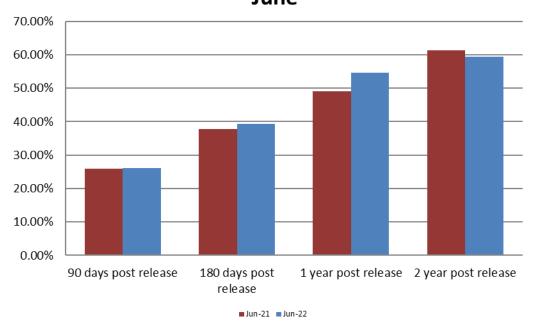

#### Percent of Released Inmates Rearrested June

| Month Year | 90 Days | 180 Days | 1 Year | 2 Years |
|------------|---------|----------|--------|---------|
| June 2021  | 25.94%  | 37.69%   | 49.06% | 61.43%  |
| June 2022  | 26.20%  | 39.32%   | 54.69% | 59.35%  |