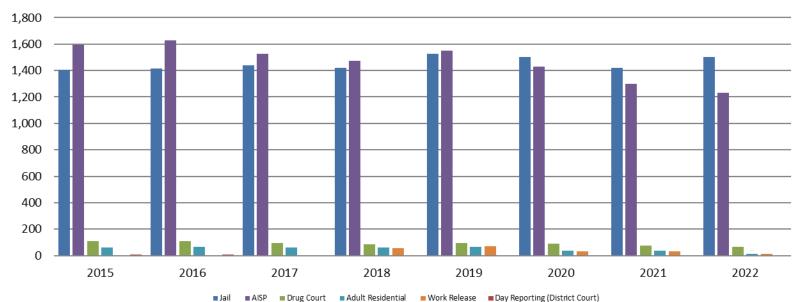

# **Correlation: Total & Sedgwick County Programs (Adult)**

**Total Annual ADP 2015 - present** 

|                    | 2020  | 2021  | 2022  |
|--------------------|-------|-------|-------|
| Jail               | 1,503 | 1,422 | 1,505 |
| AISP               | 1,428 | 1,300 | 1,233 |
| Drug Court         | 88    | 75    | 66    |
| Adult Residential  | 36    | 37    | 14    |
| Work Release       | 30    | 30    | 15    |
| Day Reporting (DC) | 0     | 0     | 0     |

Sedgwick County ...

working for you

Jail includes individuals in booking, detention, work release and out-of county (combined) (data obtained from detention facility, SG Dept. of Corrections, Pretrial Services, & CoW)