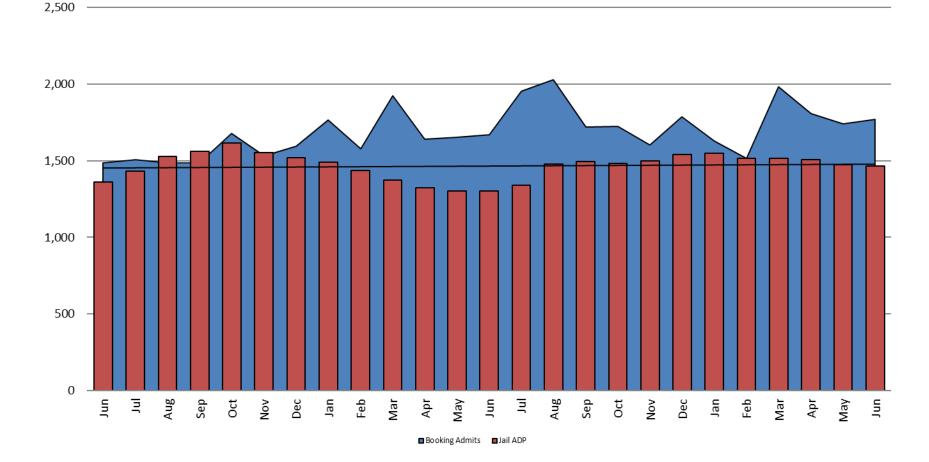

#### Booking Admits & Total Monthly ADP (Jail): June 2020 - present

Jail includes individuals in booking, detention, work release and out-of county (combined) (data obtained from detention facility)

7