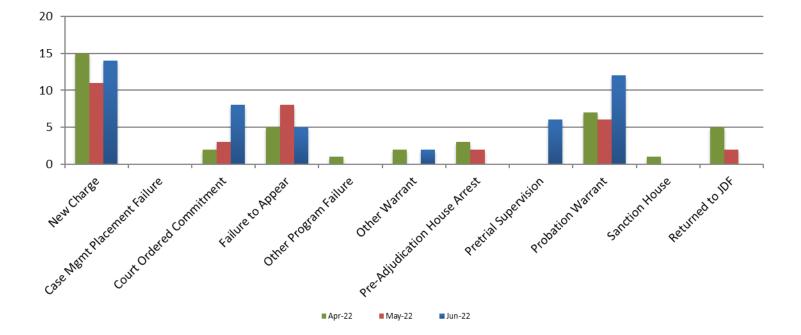

### **Reason for JDF Admits**

(data obtained from SG CO Division of Corrections)

### **Reason for JDF Admits**

| Reason                             | June 2021 | June 2022 |
|------------------------------------|-----------|-----------|
| New Charges                        | 12        | 14        |
| Case Management Placement Failures | 0         | 0         |
| Court Ordered Commitment           | 8         | 8         |
| Failure to Appear                  | 2         | 5         |
| Other Program Failure              | 3         | 0         |
| Other Warrant                      | 0         | 2         |
| Pre-Adjudication House Arrest      | 1         | 0         |
| Pretrial Supervision               | 0         | 6         |
| Probation Warrant                  | 6         | 12        |
| Sanction House                     | 2         | 0         |
| Returned to JDF                    | N/A       | 0         |