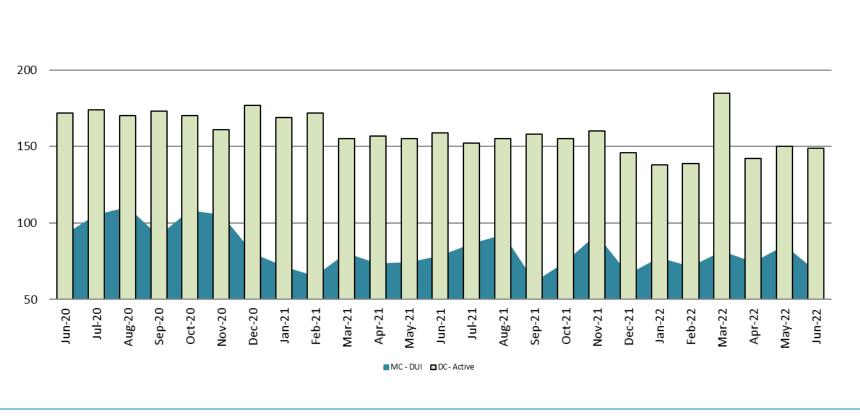

#### **Diversion - Active Caseload**

June 2020 - present

| June                | 2020 | 2021 | 2022 | 2020 YTD Avg. | 2021 YTD Avg. | 2022 YTD Avg. |
|---------------------|------|------|------|---------------|---------------|---------------|
| Muni. Court- DUI    | 92   | 78   | 68   | 89            | 74            | 76            |
| Dist. Court- Active | 172  | 159  | 149  | 182           | 161           | 151           |

(data obtained from COMCARE)