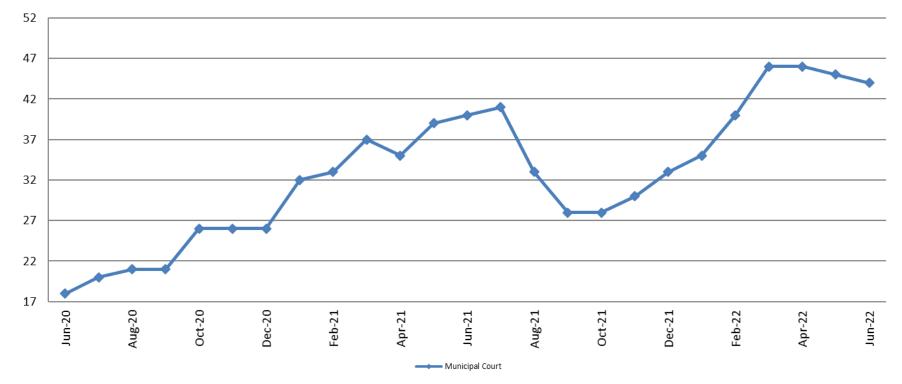

#### Day Reporting - Active Caseload June 2020 - present

| June                 | 2017 | 2018 | 2019 | 2020 | 2021 | 2022 |
|----------------------|------|------|------|------|------|------|
| Muni. Court          | 33   | 30   | 25   | 18   | 40   | 44   |
| Muni. Court YTD Avg. | 33   | 37   | 31   | 21   | 36   | 43   |