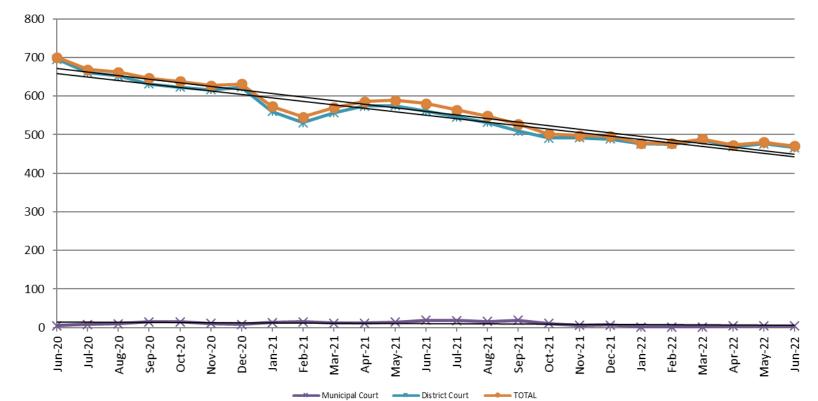

Pretrial Services Program (PSP) Monthly ADP: June 2020 - present

| June        | 2020 ADP | 2021 ADP | 2022 ADP | 2020 YTD Avg. | 2021 YTD Avg. | 2022 YTD Avg. |
|-------------|----------|----------|----------|---------------|---------------|---------------|
| Muni. Court | 5        | 19       | 4        | 4             | 14.2          | 3.0           |
| Dist. Court | 695      | 562      | 466      | 616           | 559.8         | 474.8         |
| Total       | 700      | 581      | 470      | 620           | 574.2         | 477.8         |

Sedgwick County... working for you

(data obtained from Pretrial Services)