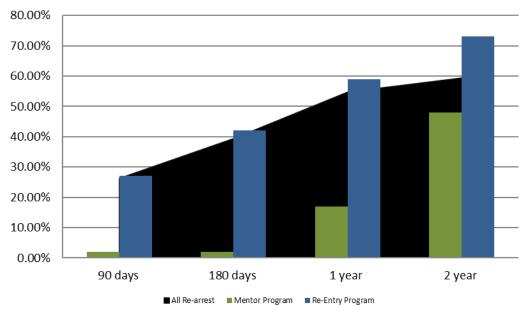

#### Recividism by Programs June 2022

| June 2022        | 90 Days | 180 Days | 1 year | 2 years |
|------------------|---------|----------|--------|---------|
| All Re-arrests   | 26.20%  | 39.32%   | 54.69% | 59.35%  |
| Mentor Program   | 2%      | 2%       | 17%    | 48%     |
| Re-Entry Program | 27%     | 42%      | 59%    | 73%     |