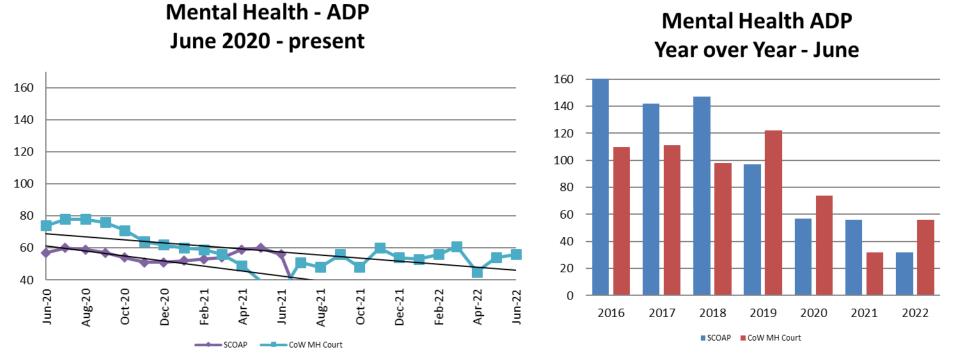

250

| June     | 2020 ADP | 2021 ADP | 2022 ADP | 2020 YTD Avg. | 2021 YTD Avg. | 2022 YTD Avg. |
|----------|----------|----------|----------|---------------|---------------|---------------|
| SCOAP    | 57       | 56       | 32       | 68            | 56            | 31            |
| MH Court | 74       | 32       | 56       | 76            | 49            | 54            |