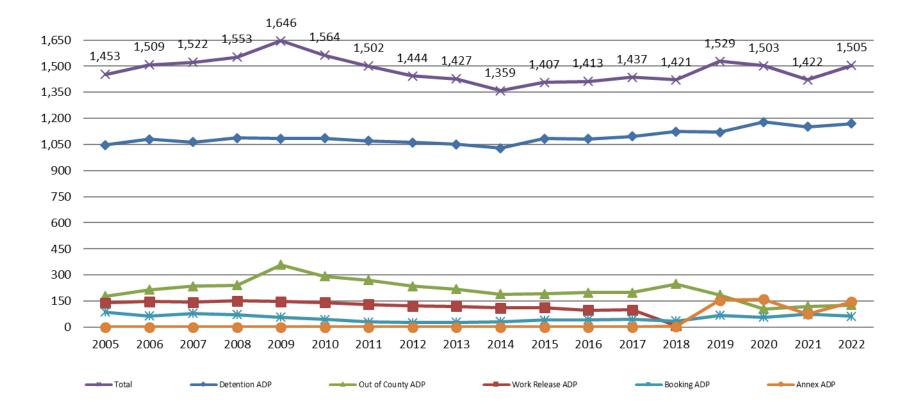

# Jail: Annual Average Daily Population (ADP)

#### TRENDS: Booking, Detention, Work Release, & Out of County Annual ADP: 2005 - present

\*Beginning January 2018, Work Release program began transfer to Division of Correction (data obtained from detention facility)