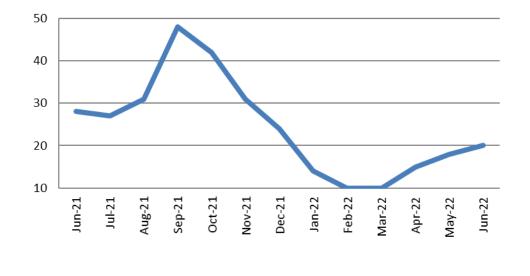

## **Community Corrections**

Work Release: ADP June 2021 - present

| Month Year | Total | YTD Avg. |
|------------|-------|----------|
| June 2021  | 28    | 27       |
| June 2022  | 20    | 15       |

Work Release

Sedgwick County...

working for you