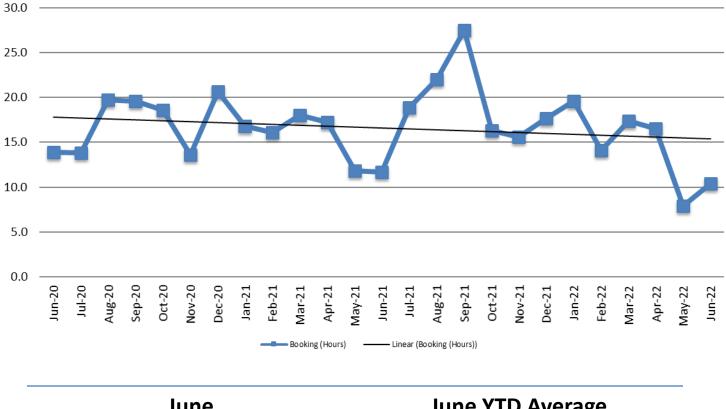

#### Average Length of Stay: Booking (Hours) June 2020 - present

| June       | June YTD Average |
|------------|------------------|
| 2020: 13.9 | 2020: 13.1       |
| 2021: 11.7 | 2021: 15.3       |
| 2022: 10.4 | 2022: 14.3       |