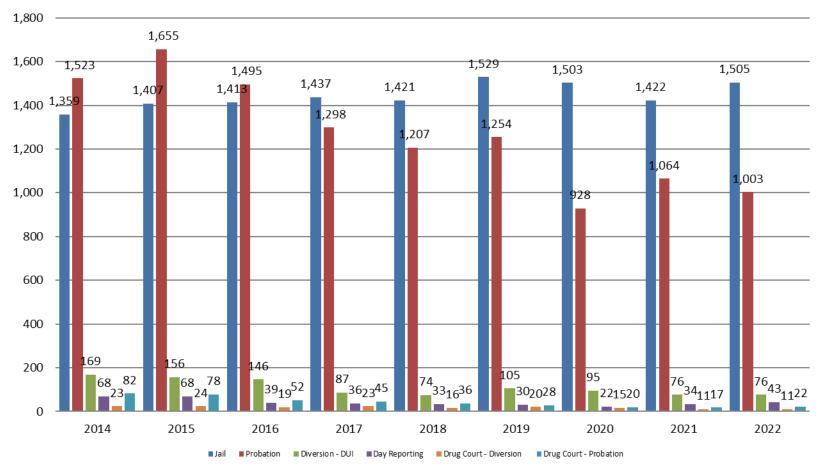

# **Correlation: Total & District Court Programs**

**Total Annual ADP: 2014 - present** 

Jail includes individuals in booking, detention, work release and out-of county (combined) (data obtained from detention facility, DA's Office, & District Court)

#### Total Annual ADP: 2014 - present