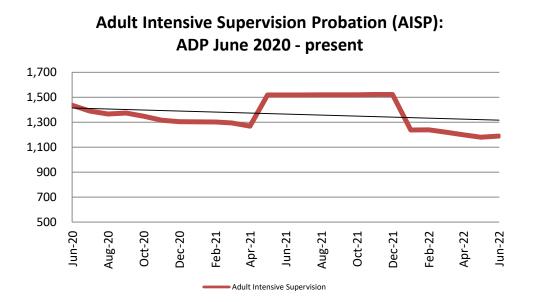

# **Correlation: Total & Sedgwick County Programs (Adult)**

**Total Annual ADP 2015 - present** 

|                    | 2020  | 2021  | 2022  |
|--------------------|-------|-------|-------|
| Jail               | 1,503 | 1,422 | 1,505 |
| AISP               | 1,428 | 1,300 | 1,233 |
| Drug Court         | 88    | 75    | 66    |
| Adult Residential  | 36    | 37    | 14    |
| Work Release       | 30    | 30    | 15    |
| Day Reporting (DC) | 0     | 0     | 0     |