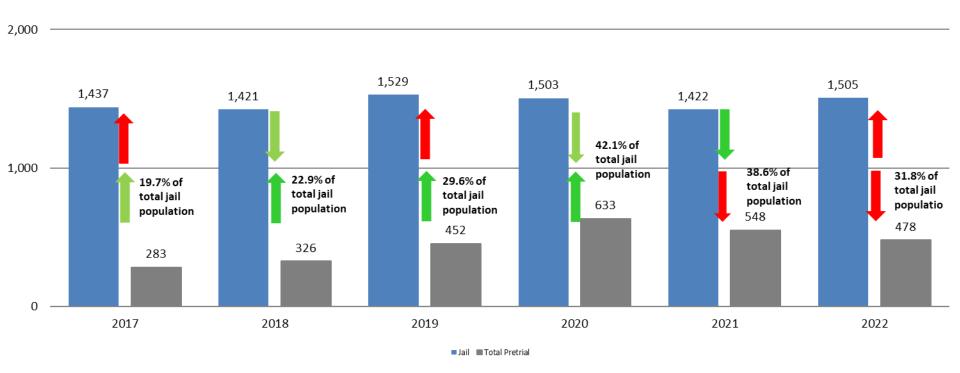

#### Total Annual ADP: 2017 - present

Arrows represent the overall increase/decrease of the population from year to year Jail includes individuals in booking, detention, work release and out-of county (combined) (data obtained from detention facility & Pretrial Services)