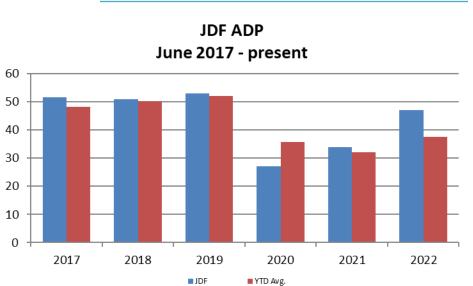

| Year | June | June<br>YTD Avg. |
|------|------|------------------|
| 2017 | 135  | 157              |
| 2018 | 117  | 150              |
| 2019 | 112  | 147              |
| 2020 | 97   | 115              |
| 2021 | 88   | 82               |
| 2022 | 112  | 128              |

Sedgwick County...

working for you

(data obtained from SG CO Division of Corrections)