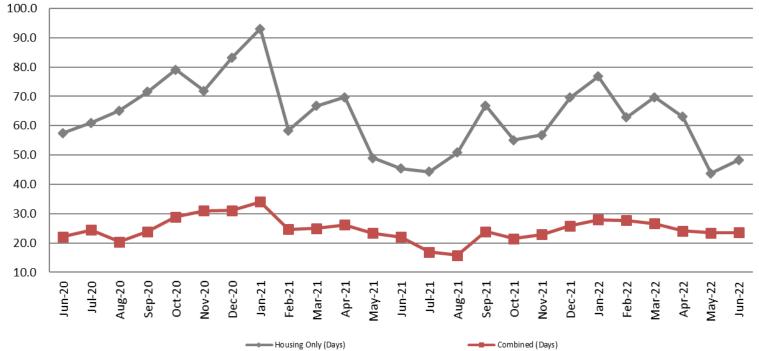

#### Average Length of Stay: Housing & Combined (Days) June 2020 - present

| Month Year | Housing Only | Housing YTD<br>AVG | Combined<br>Days | Combined YTD<br>AVG |
|------------|--------------|--------------------|------------------|---------------------|
| June 2020  | 57.5         | 52.0               | 22.2             | 23.4                |
| June 2021  | 45.3         | 63.7               | 22.1             | 25.9                |
| June 2022  | 48.3         | 60.7               | 23.6             | 25.6                |