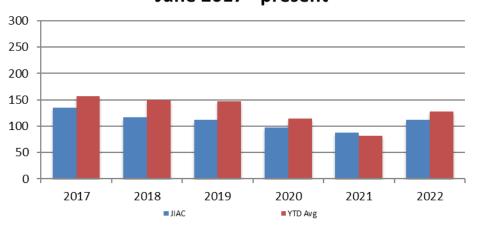

# <u>Juvenile</u>

JIAC Intakes June 2017 - present

| Year | June | June YTD<br>Avg. |
|------|------|------------------|
| 2017 | 52   | 48               |
| 2018 | 51   | 50               |
| 2019 | 53   | 52               |
| 2020 | 27   | 36               |
| 2021 | 34   | 32               |
| 2022 | 47   | 38               |