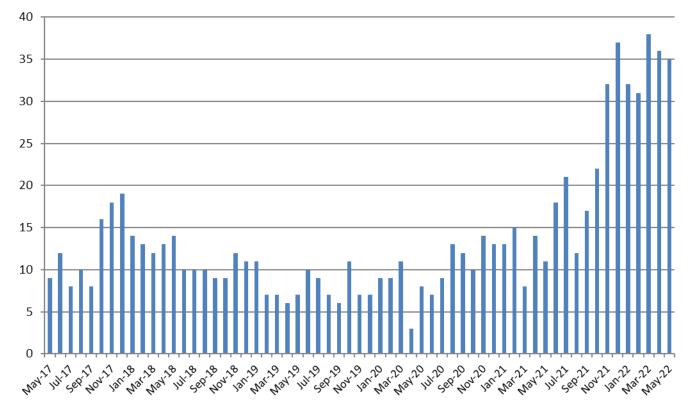

#### Journal Entry Completion (Average Days) May 2016 - present

| May       | 2017 | 2018 | 2019 | 2020 | 2021 | 2022 |
|-----------|------|------|------|------|------|------|
| Avg. Days | 9    | 14   | 7    | 8    | 11   | 35   |
| YTD Avg.  | 9    | 13.2 | 7.6  | 8    | 12   | 34.4 |