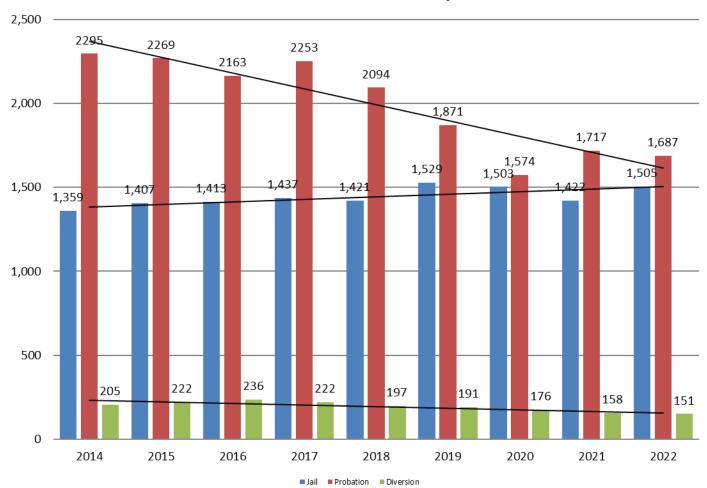

# **Correlation: Total & District Court Programs**

**Total Annual ADP: 2014 - present** 

Jail includes individuals in booking, detention, work release and out-of county (combined) (data obtained from detention facility, DA's Office, & District Court)