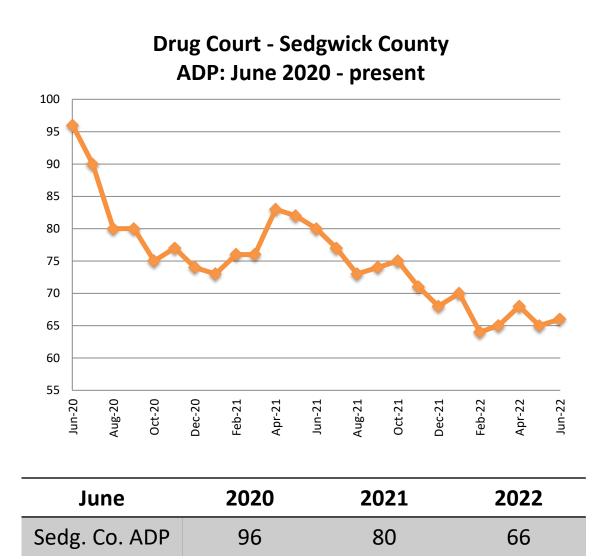

97

82

Sedgwick County...

working for you

YTD Avg.

\*In 2021, KDOC changed databases and reports were not available 16

66

(data obtained from Pretrial Services)