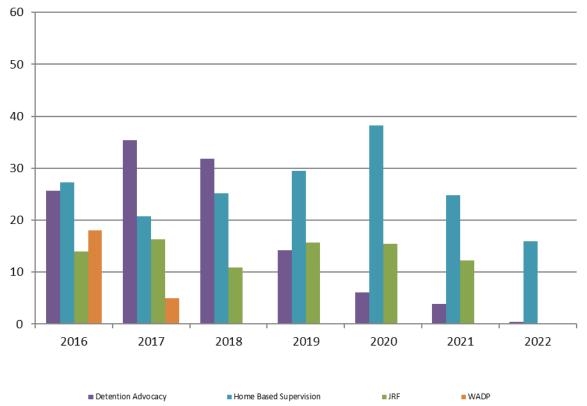

# **Juvenile Detention Services**

| June ADP                                                     | 2019              | 2020              | 2021              | 2022              |
|--------------------------------------------------------------|-------------------|-------------------|-------------------|-------------------|
| Juvenile Detention Facility                                  | 53                | 27                | 34                | 47                |
| Juvenile Residential Facility                                | 16                | 15                | 12                | 0                 |
| Home Based Supervision                                       | 30                | 38                | 25                | 16                |
| Detention Advocacy Case Management Services                  | 14                | 6                 | 4                 | 0                 |
| Weekend Alternative Detention Program (total)                | N/A               | N/A               | N/A               | N/A               |
|                                                              |                   |                   |                   |                   |
| June YTD AVERAGE                                             | 2019              | 2020              | 2021              | 2022              |
| June YTD AVERAGE Juvenile Detention Facility                 | <b>2019</b><br>52 | <b>2020</b><br>36 | <b>2021</b><br>32 | <b>2022</b><br>38 |
|                                                              |                   |                   |                   | -                 |
| Juvenile Detention Facility                                  | 52                | 36                | 32                | 38                |
| Juvenile Detention Facility<br>Juvenile Residential Facility | 52<br>14          | 36<br>18          | 32<br>10          | 38<br>5           |