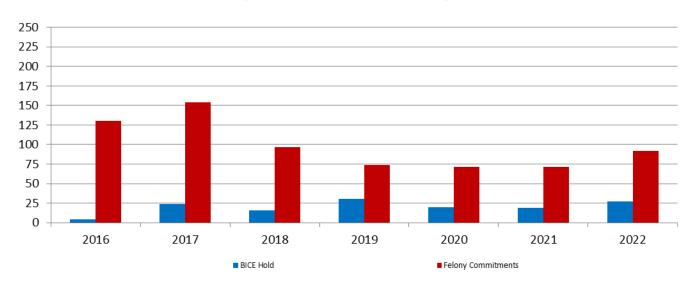

### Monthly Jail Snapshot: September

#### **Snapshots October 2016 - present**

| BICE Hold             | 2016 | 2017 | 2018 | 2019 | 2020 | 2021 | 2022 |
|-----------------------|------|------|------|------|------|------|------|
| October               | 3    | 24   | 20   | 28   | 22   | 24   | 25   |
| Felony<br>Commitments | 2016 | 2017 | 2018 | 2019 | 2020 | 2021 | 2022 |
| October               | 107  | 149  | 90   | 66   | 90   | 75   | 98   |