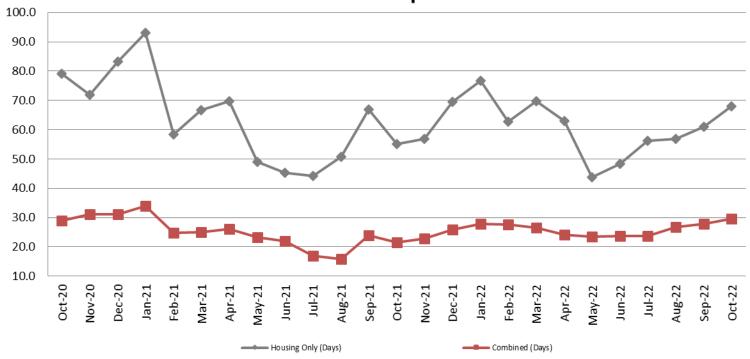

# Average Length of Stay: Housing & Combined (Days) October 2020 - present

| Month Year | Housing Only | Housing YTD<br>AVG | Combined<br>Days | Combined YTD<br>AVG |
|------------|--------------|--------------------|------------------|---------------------|
| Oct. 2020  | 79.1         | 58.9               | 28.9             | 23.8                |
| Oct. 2021  | 55.1         | 59.9               | 21.5             | 23.3                |
| Oct. 2022  | 68           | 58.4               | 29.6             | 25.7                |