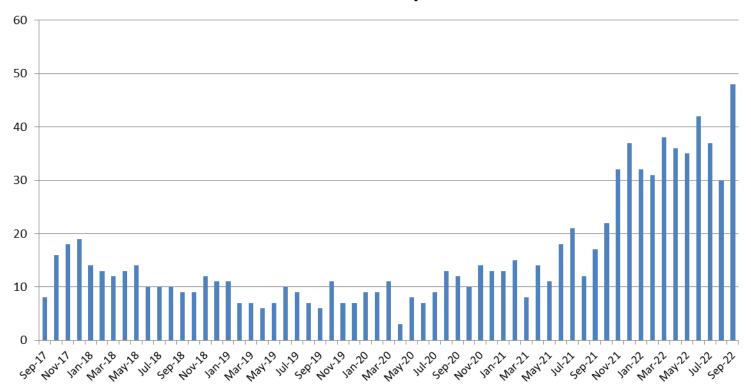

# Journal Entry Completion (Average Days) October 2017 - present\*

| October   | 2017 | 2018 | 2019 | 2020 | 2021 | 2022 |
|-----------|------|------|------|------|------|------|
| Avg. Days | 8    | 9    | 6    | 12   | 17   | 48   |
| YTD Avg.  | 9    | 12   | 8    | 9    | 14   | 38   |