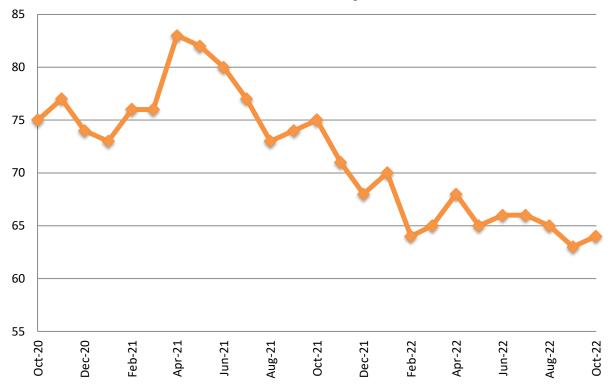

### **Drug Court - Sedgwick County** ADP: October 2020 - present

| October       | 2020 | 2021 | 2022 |
|---------------|------|------|------|
| Sedg. Co. ADP | 75   | 75   | 64   |
| YTD Avg.      | 90   | 74   | 64   |