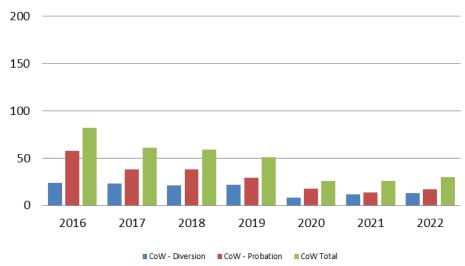

#### **Drug Court - City of Wichita** ADP: October 2020 - present

#### **Drug Court- City of Wichita** Year over Year - October

| October   | 2020 | 2021 | 2022 |
|-----------|------|------|------|
| Diversion | 11   | N/A  | 10   |
| Probation | 17   | 19   | 18   |
| Total     | 28   | N/A  | 28   |