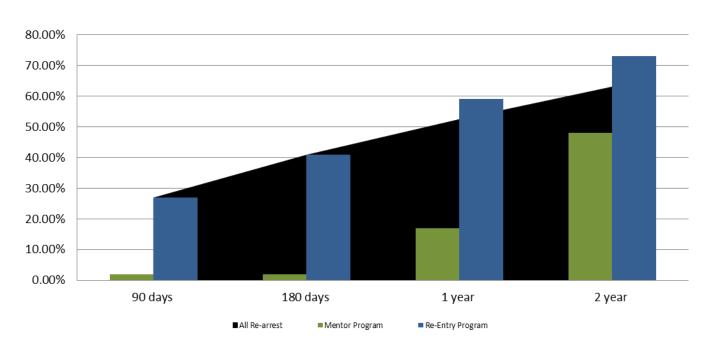

# Recividism by Programs October 2022

| October 2022     | 90 Days | 180 Days | 1 year | 2 years |
|------------------|---------|----------|--------|---------|
| All Re-arrests   | 25.06%  | 39.89%   | 55.96% | 68.32%  |
| Mentor Program   | 2%      | 2%       | 17%    | 48%     |
| Re-Entry Program | 27%     | 41%      | 59%    | 73%     |