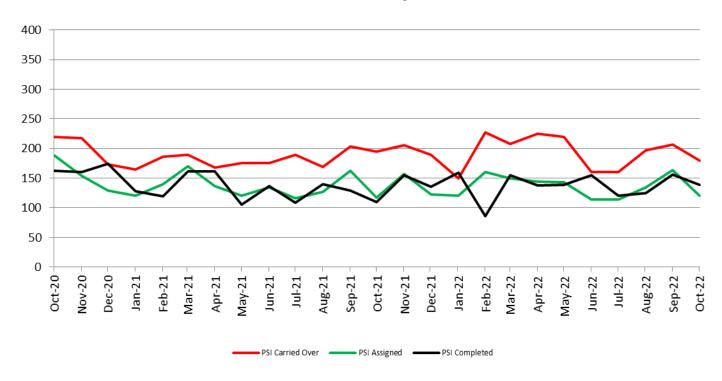

# District Court Probation: Pre-Sentence Investigation October 2020 - present

| October      | 2020 | 2021 | 2022 |
|--------------|------|------|------|
| Carried Over | 220  | 195  | 180  |
| Assigned     | 188  | 117  | 121  |
| Completed    | 163  | 110  | 139  |