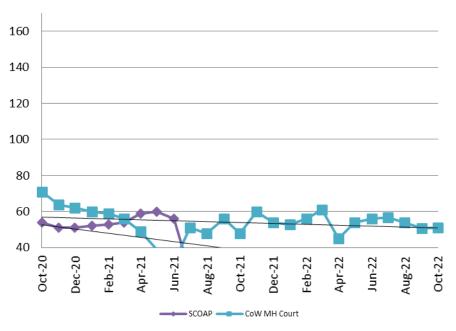

#### Mental Health - ADP October 2020 - present

#### Mental Health ADP Year over Year - October

| October  | 2020 ADP | 2021 ADP | 2022 ADP | 2020 YTD Avg. | 2021 YTD Avg. | 2022 YTD Avg. |
|----------|----------|----------|----------|---------------|---------------|---------------|
| SCOAP    | 54       | 26       | 34.75    | 64            | 44            | 32            |
| MH Court | 71       | 48       | 51       | 76            | 50            | 54            |