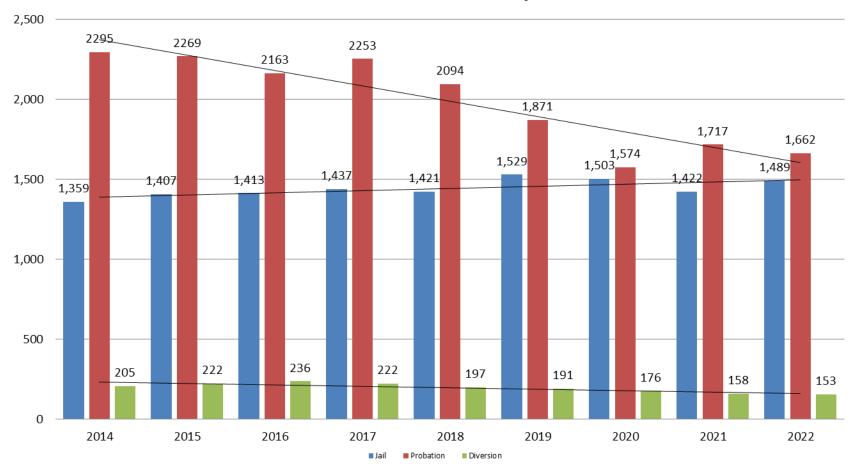

### **Correlation: Total & District Court Programs**

#### **Total Annual ADP: 2014 - present**