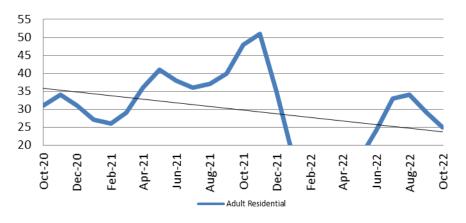

# Adult Residential: ADP October 2020 - present

| Year | October | October<br>YTD Avg. |
|------|---------|---------------------|
| 2020 | 31      | 37                  |
| 2021 | 48      | 36                  |
| 2022 | 25      | 22                  |