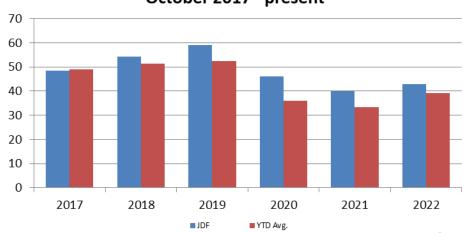

** 





### <u>Juvenile</u>

JIAC Intakes October 2017 - present



| Year | October | October<br>YTD Avg. |
|------|---------|---------------------|
| 2017 | 60      | 51                  |
| 2018 | 57      | 52                  |
| 2019 | 56      | 52                  |
| 2020 | 19      | 34                  |
| 2021 | 43      | 35                  |
| 2022 | 33      | 41                  |

edgwick County...

working for you

| Year | October | October<br>YTD Avg. |
|------|---------|---------------------|
| 2017 | 154     | 150                 |
| 2018 | 207     | 155                 |
| 2019 | 166     | 145                 |
| 2020 | 80      | 108                 |
| 2021 | 156     | 98                  |
| 2022 | 150     | 134                 |

#### JDF ADP October 2017 - present



### **Reason for JDF Admits**





### **Reason for JDF Admits**

| Reason                             | October 2021 | October 2022 |
|------------------------------------|--------------|--------------|
| New Charges                        | 10           | 11           |
| Case Management Placement Failures | 0            | 5            |
| Court Ordered Commitment           | 11           | 3            |
| Failure to Appear                  | 9            | 0            |
| Other Program Failure              | 4            | 0            |
| Other Warrant                      | 2            | 3            |
| Pre-Adjudication House Arrest      | 1            | 3            |
| Pretrial Supervision               | 1            | 8            |
| Probation Warrant                  | 5