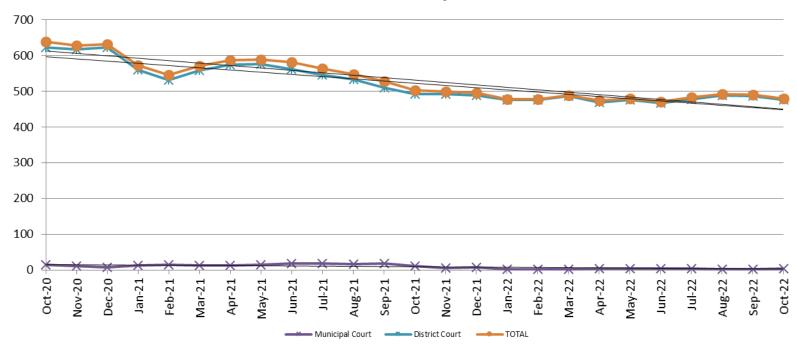

### Pretrial Services Program (PSP) Monthly ADP: October 2020 - present

| October     | 2020 ADP | 2021 ADP | 2022 ADP | 2020 YTD Avg. | 2021 YTD Avg. | 2022 YTD Avg. |
|-------------|----------|----------|----------|---------------|---------------|---------------|
| Muni. Court | 15       | 11       | 4        | 7             | 14.9          | 3.5           |
| Dist. Court | 623      | 491      | 475      | 626           | 543.7         | 478.3         |
| Total       | 638      | 502      | 479      | 633           | 558.7         | 481.8         |