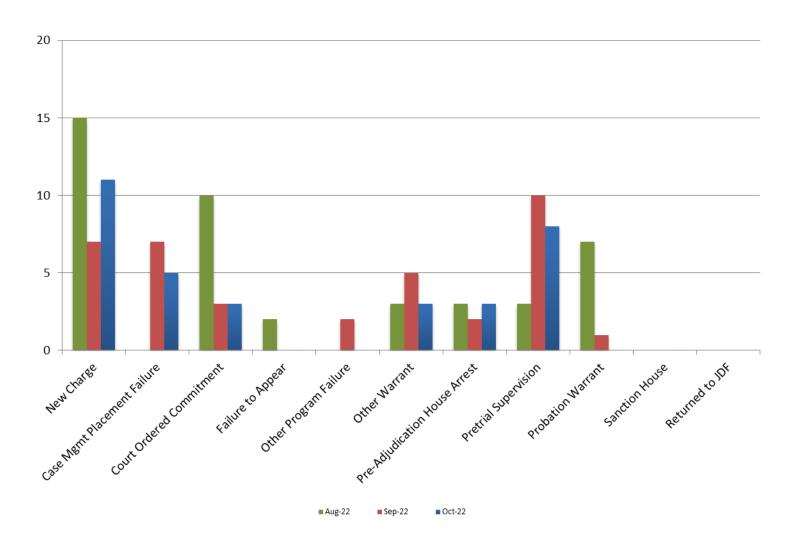

### **Reason for JDF Admits**

### **Reason for JDF Admits**

| Reason                             | October 2021 | October 2022 |
|------------------------------------|--------------|--------------|
| New Charges                        | 10           | 11           |
| Case Management Placement Failures | 0            | 5            |
| Court Ordered Commitment           | 11           | 3            |
| Failure to Appear                  | 9            | 0            |
| Other Program Failure              | 4            | 0            |
| Other Warrant                      | 2            | 3            |
| Pre-Adjudication House Arrest      | 1            | 3            |
| Pretrial Supervision               | 1            | 8            |
| Probation Warrant                  | 5            | 0            |
| Sanction House                     | 0            | 0            |
| Returned to JDF                    | N/A          | N/A          |