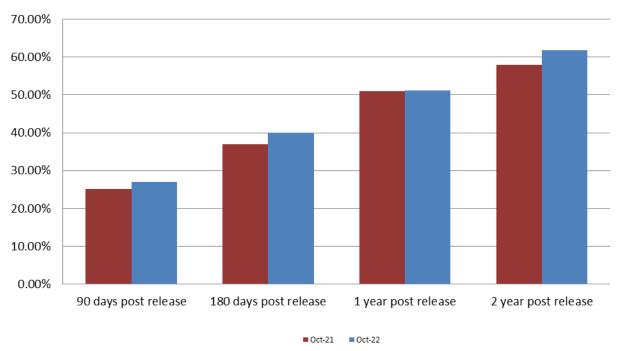

# Percent of Released Inmates Rearrested October

| Month Year | 90 Days | 180 Days | 1 Year | 2 Years |
|------------|---------|----------|--------|---------|
| Oct. 2021  | 25.07%  | 36.98%   | 51.05% | 57.97%  |
| Oct. 2022  | 26.92%  | 40.05%   | 51.25% | 61.79%  |