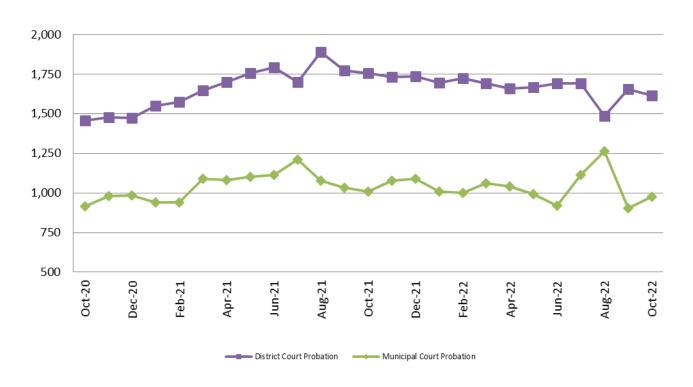

#### Probation - Active Caseloads October 2020 - present

| October               | 2020 | 2021 | 2022 | 2020 YTD<br>Avg. | 2021 YTD<br>Avg. | 2022 YTD<br>Avg. |
|-----------------------|------|------|------|------------------|------------------|------------------|
| Dist. Court Probation | 1455 | 1754 | 1615 | 1594             | 1713             | 1644             |
| Muni. Court Probation | 916  | 1009 | 976  | 918              | 1060             | 1033             |