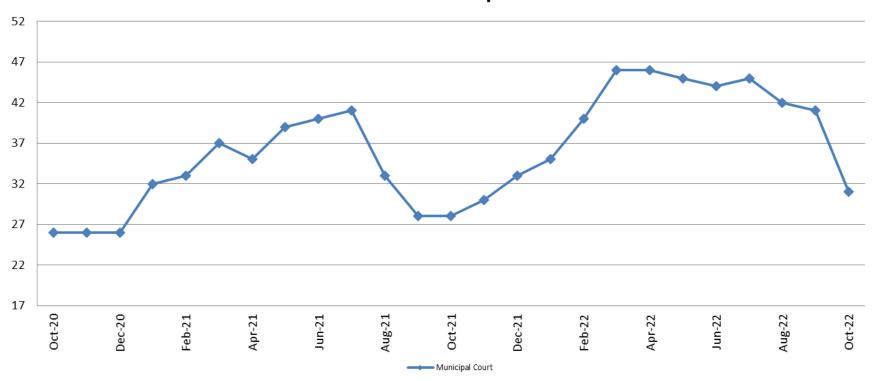

#### Day Reporting - Active Caseload October 2020 - present

| October              | 2017 | 2018 | 2019 | 2020 | 2021 | 2022 |
|----------------------|------|------|------|------|------|------|
| Muni. Court          | 40   | 31   | 30   | 26   | 28   | 31   |
| Muni. Court YTD Avg. | 36   | 34   | 30   | 22   | 35   | 43   |