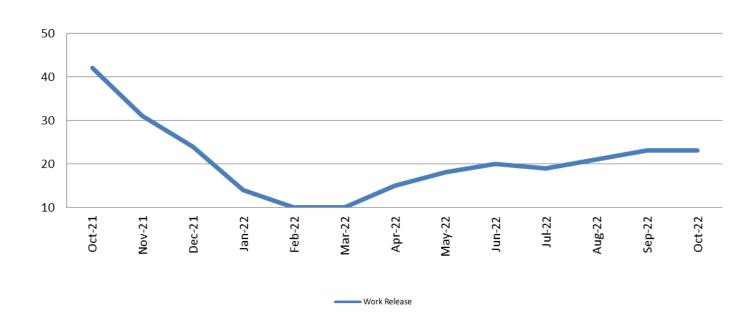

# Work Release: ADP October 2021 - present

| Month Year   | Total | YTD Avg. |
|--------------|-------|----------|
| October 2021 | 42    | 31       |
| October 2022 | 23    | 19       |