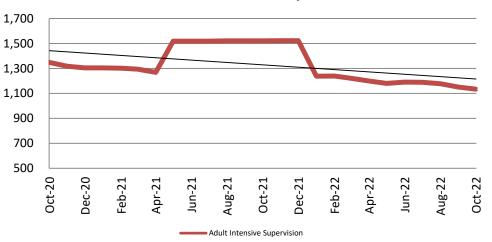

## Adult Intensive Supervision Probation (AISP): ADP October 2020 - present

| Year | October | October<br>YTD Avg. |
|------|---------|---------------------|
| 2020 | 1348    | 1451                |
| 2021 | 1,521   | 1,520               |
| 2022 | 1,134   | 1,192               |