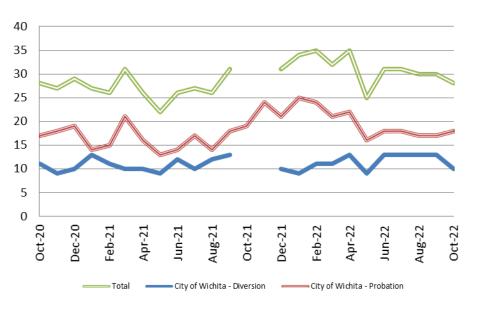

#### **Drug Court - City of Wichita** ADP: October 2020 - present

#### **Drug Court- City of Wichita** Year over Year - October

| October   | 2020 | 2021 | 2022 |
|-----------|------|------|------|
| Diversion | 11   | N/A  | 10   |
| Probation | 17   | 19   | 18   |
| Total     | 28   | N/A  | 28   |