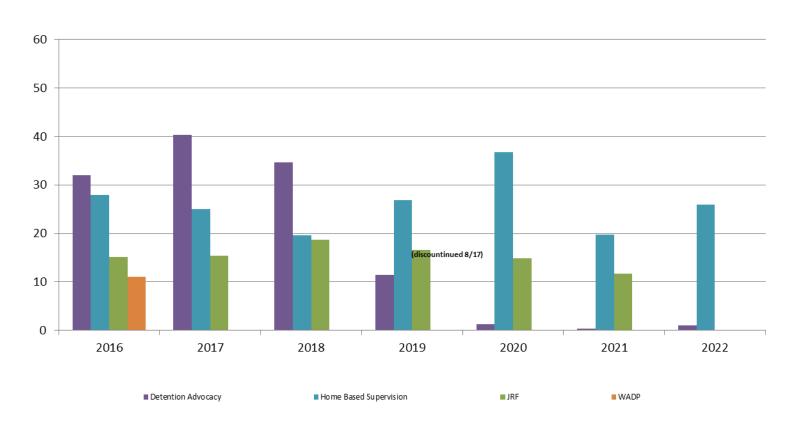

### **Juvenile Detention Alternatives**

ADP: October 2016 - present

### **Juvenile Detention Services**

| October ADP                                               | 2019           | 2020           | 2021           | 2022           |
|-----------------------------------------------------------|----------------|----------------|----------------|----------------|
| Juvenile Detention Facility                               | 56             | 19             | 43             | 33             |
| Juvenile Residential Facility                             | 13             | 13             | 12             | 46             |
| Home Based Supervision                                    | 25             | 25             | 24             | 31             |
| Detention Advocacy Case Management Services               | 8              | 1              | 1              | 1              |
| Weekend Alternative Detention Program (total)             | N/A            | N/A            | N/A            | N/A            |
|                                                           |                |                |                |                |
| October YTD AVERAGE                                       | 2019           | 2020           | 2021           | 2022           |
| October YTD AVERAGE  Juvenile Detention Facility          | <b>2019</b> 52 | <b>2020</b> 34 | <b>2021</b> 35 | <b>2022</b> 41 |
|                                                           |                |                |                | _              |
| Juvenile Detention Facility                               | 52             | 34             | 35             | 41             |
| Juvenile Detention Facility Juvenile Residential Facility | 52<br>15       | 34<br>17       | 35<br>11       | 41<br>14       |