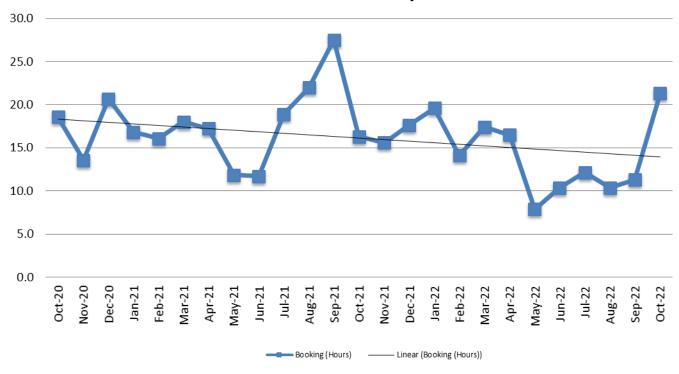

# Average Length of Stay: Booking (Hours) October 2020 - present

| October     | October YTD Average |
|-------------|---------------------|
| 2020: 18.6  | 2020: 15.0          |
| 2021: 16.3  | 2021: 17.6          |
| 2022: 21.32 | 2022: 13.4          |