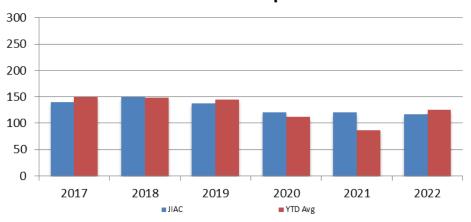

### <u>Juvenile</u>

JIAC Intakes October 2017 - present

| Year | October | October<br>YTD Avg. |
|------|---------|---------------------|
| 2017 | 60      | 51                  |
| 2018 | 57      | 52                  |
| 2019 | 56      | 52                  |
| 2020 | 19      | 34                  |
| 2021 | 43      | 35                  |
| 2022 | 33      | 41                  |

edgwick County...

working for you

| Year | October | October<br>YTD Avg. |
|------|---------|---------------------|
| 2017 | 154     | 150                 |
| 2018 | 207     | 155                 |
| 2019 | 166     | 145                 |
| 2020 | 80      | 108                 |
| 2021 | 156     | 98                  |
| 2022 | 150     | 134                 |