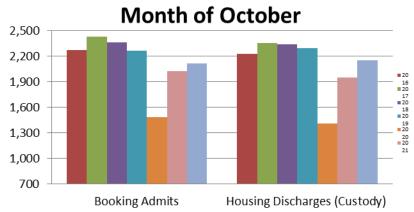

# Booking Admits & Housing Discharges from Custody October 2020 - present

#### **Bookings Year over Year:**

| Bookings<br>October | Housing Discharges<br>October |
|---------------------|-------------------------------|
| 2020: 1,677         | 2020: 1,710                   |
| 2021: 1,726         | 2021: 1,727                   |
| 2022: 1,593         | 2022: 1,695                   |