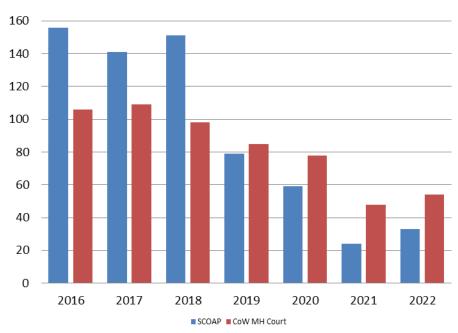

#### **Total Annual ADP: 2017 - present**

#### Mental Health ADP Year over Year - October

| October  | 2020 ADP | 2021 ADP | 2022 ADP | 2020 YTD Avg. | 2021 YTD Avg. | 2022 YTD Avg. |
|----------|----------|----------|----------|---------------|---------------|---------------|
| SCOAP    | 54       | 26       | 34.75    | 64            | 44            | 32            |
| MH Court | 71       | 48       | 51       | 76            | 50            | 54            |