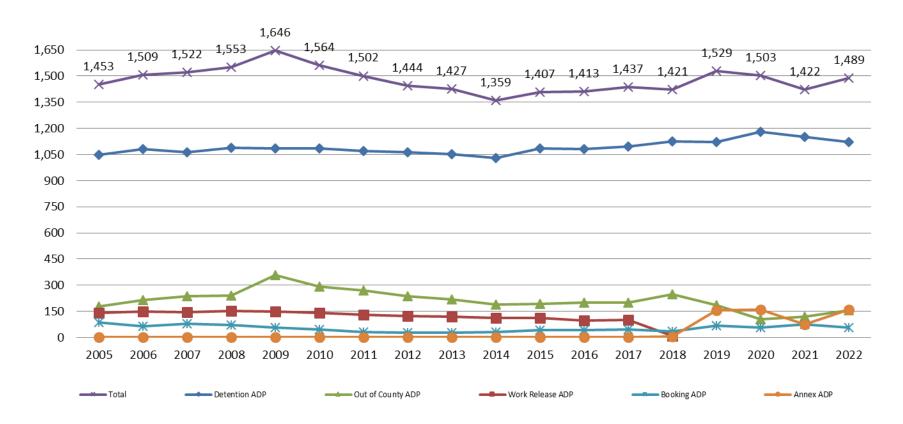

### Jail: Annual Average Daily Population (ADP)

# TRENDS: Booking, Detention, Work Release, & Out of County Annual ADP: 2005 - present