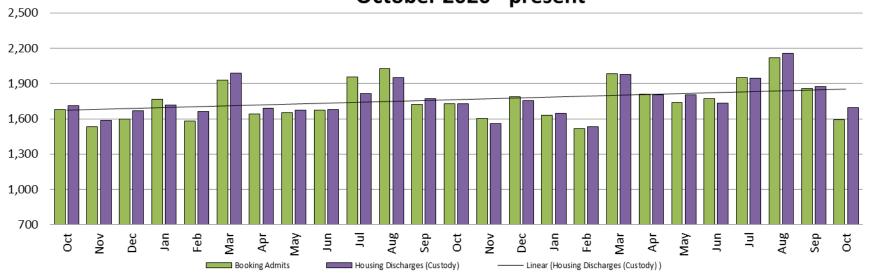

# Booking Admits & Housing Discharges from Custody October 2020 - present

#### **Bookings Year over Year:**

| Bookings<br>October | Housing Discharges<br>October |
|---------------------|-------------------------------|
| 2020: 1,677         | 2020: 1,710                   |
| 2021: 1,726         | 2021: 1,727                   |
| 2022: 1,593         | 2022: 1,695                   |