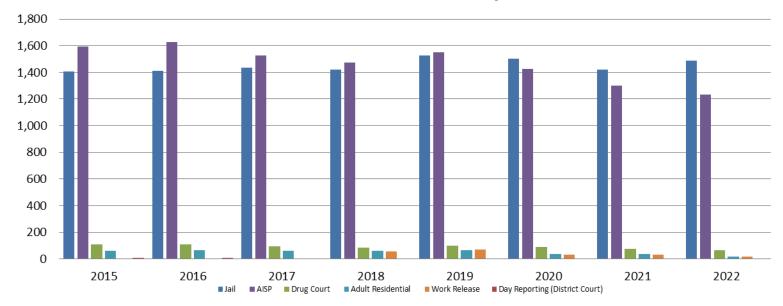

### Correlation: Total & Sedgwick County Programs (Adult)

#### **Total Annual ADP 2015 - present**

|                    | 2020  | 2021  | 2022  |
|--------------------|-------|-------|-------|
| Jail               | 1,503 | 1,422 | 1,489 |
| AISP               | 1,428 | 1,300 | 1,233 |
| Drug Court         | 88    | 75    | 66    |
| Adult Residential  | 36    | 37    | 19    |
| Work Release       | 30    | 30    | 16    |
| Day Reporting (DC) | 0     | 0     | 0     |