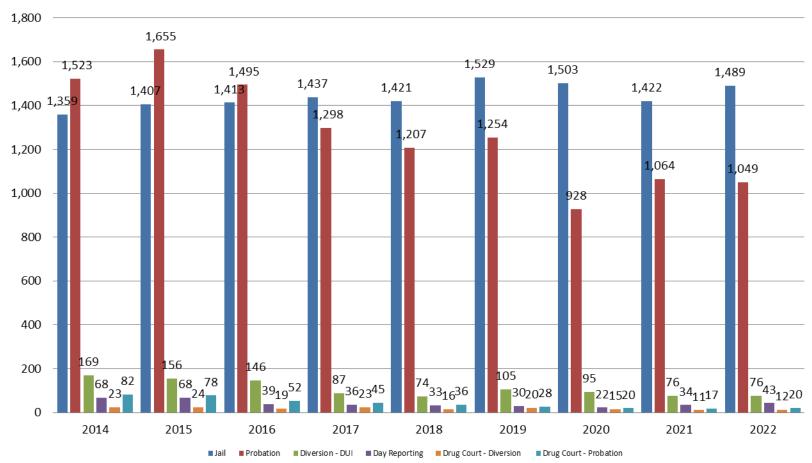

### Correlation: Total & Sedgwick County Programs (Adult)

#### **Total Annual ADP 2015 - present**

|                    | 2020  | 2021  | 2022  |
|--------------------|-------|-------|-------|
| Jail               | 1,503 | 1,422 | 1,489 |
| AISP               | 1,428 | 1,300 | 1,233 |
| Drug Court         | 88    | 75    | 66    |
| Adult Residential  | 36    | 37    | 19    |
| Work Release       | 30    | 30    | 16    |
| Day Reporting (DC) | 0     | 0     | 0     |