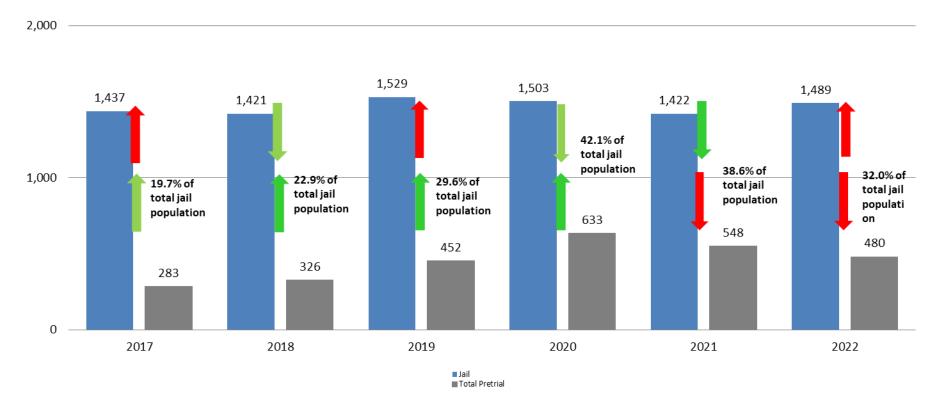

#### **Total Annual ADP 2015 - present**

|                    | 2020  | 2021  | 2022  |
|--------------------|-------|-------|-------|
| Jail               | 1,503 | 1,422 | 1,489 |
| AISP               | 1,428 | 1,300 | 1,233 |
| Drug Court         | 88    | 75    | 66    |
| Adult Residential  | 36    | 37    | 19    |
| Work Release       | 30    | 30    | 16    |
| Day Reporting (DC) | 0     | 0     | 0     |