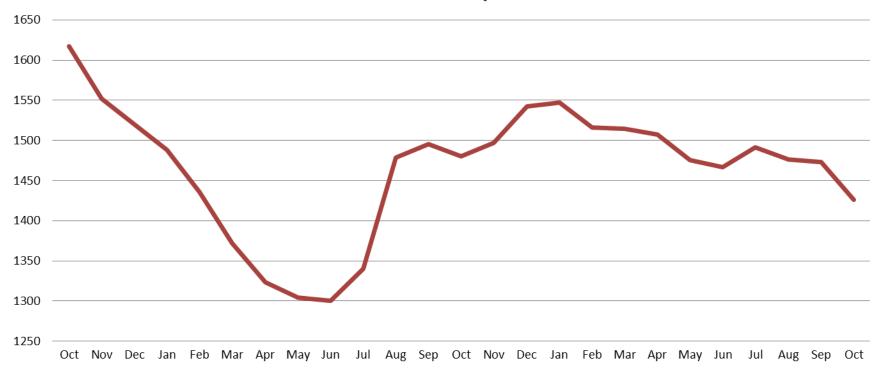

# TOTAL MONTHLY ADP: JAIL (Booking, Detention Facility, Annex, & Out of County) October 2020 - present

| October 2020 | October 2021 | October 2022 |
|--------------|--------------|--------------|
| 1,617        | 1,481        | 1,426        |