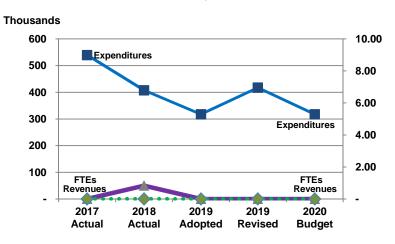

### **Expenditures, Program Revenue & FTEs**

All Operating Funds

| Personnel                                                                                                                                                                                                                                                                                                                                                                                                                                                                                                                                                                                                                                                                                                                                                                                                                                                                                                                                                                                                                                                                                                                                                                                                                                                              | Expenditures                 | 2017<br>Actual | 2018<br>Actual | 2019<br>Adopted | 2019<br>Revised | 2020<br>Budget | Amount Chg<br>'19 Rev'20 | % Chg<br>'19 Rev'20 |
|------------------------------------------------------------------------------------------------------------------------------------------------------------------------------------------------------------------------------------------------------------------------------------------------------------------------------------------------------------------------------------------------------------------------------------------------------------------------------------------------------------------------------------------------------------------------------------------------------------------------------------------------------------------------------------------------------------------------------------------------------------------------------------------------------------------------------------------------------------------------------------------------------------------------------------------------------------------------------------------------------------------------------------------------------------------------------------------------------------------------------------------------------------------------------------------------------------------------------------------------------------------------|------------------------------|----------------|----------------|-----------------|-----------------|----------------|--------------------------|---------------------|
| Debt Service                                                                                                                                                                                                                                                                                                                                                                                                                                                                                                                                                                                                                                                                                                                                                                                                                                                                                                                                                                                                                                                                                                                                                                                                                                                           |                              | -              | -              | -               | -               | -              | -                        |                     |
| Commodities         -         -         -         -         -         -         -         -         -         -         -         -         -         -         -         -         -         -         -         -         -         -         -         -         -         -         -         -         -         -         -         -         -         -         -         -         -         -         -         -         -         -         -         -         -         -         -         -         -         -         -         -         -         -         -         -         -         -         -         -         -         -         -         -         -         -         -         -         -         -         -         -         -         -         -         -         -         -         -         -         -         -         -         -         -         -         -         -         -         -         -         -         -         -         -         -         -         -         -         -         -         -         -         -         - <td< td=""><td>Contractual Services</td><td>539,472</td><td>407,472</td><td>317,472</td><td>417,472</td><td>317,472</td><td>(100,000)</td><td>-23.95%</td></td<> | Contractual Services         | 539,472        | 407,472        | 317,472         | 417,472         | 317,472        | (100,000)                | -23.95%             |
| Capital Improvements         -         -         -         -         -         -         -         -         -         -         -         -         -         -         -         -         -         -         -         -         -         -         -         -         -         -         -         -         -         -         -         -         -         -         -         -         -         -         -         -         -         -         -         -         -         -         -         -         -         -         -         -         -         -         -         -         -         -         -         -         -         -         -         -         -         -         -         -         -         -         -         -         -         -         -         -         -         -         -         -         -         -         -         -         -         -         -         -         -         -         -         -         -         -         -         -         -         -         -         -         -         -         -         -         -                                                                                                                                                         | Debt Service                 | -              | =              | -               | -               | -              | -                        |                     |
| Capital Equipment Interfund Transfers         -         -         -         -         -         -         -         -         -         -         -         -         -         -         -         -         -         -         -         -         -         -         -         -         -         -         -         -         -         -         -         -         -         -         -         -         -         -         -         -         -         -         -         -         -         -         -         -         -         -         -         -         -         -         -         -         -         -         -         -         -         -         -         -         -         -         -         -         -         -         -         -         -         -         -         -         -         -         -         -         -         -         -         -         -         -         -         -         -         -         -         -         -         -         -         -         -         -         -         -         -         -         -         -                                                                                                                                                  | Commodities                  | -              | -              | -               | -               | -              | -                        |                     |
| Interfund Transfers                                                                                                                                                                                                                                                                                                                                                                                                                                                                                                                                                                                                                                                                                                                                                                                                                                                                                                                                                                                                                                                                                                                                                                                                                                                    | Capital Improvements         | -              | -              | -               | -               | -              | -                        |                     |
| Total Expenditures         539,472         407,472         317,472         417,472         317,472         (100,000)           Revenues           Tax Revenues         -         -         -         -         -         -         -         -         -         -         -         -         -         -         -         -         -         -         -         -         -         -         -         -         -         -         -         -         -         -         -         -         -         -         -         -         -         -         -         -         -         -         -         -         -         -         -         -         -         -         -         -         -         -         -         -         -         -         -         -         -         -         -         -         -         -         -         -         -         -         -         -         -         -         -         -         -         -         -         -         -         -         -         -         -         -         -         -         -         -         -                                                                                                                                                           | Capital Equipment            | -              | -              | -               | -               | -              | -                        |                     |
| Tax Revenues                                                                                                                                                                                                                                                                                                                                                                                                                                                                                                                                                                                                                                                                                                                                                                                                                                                                                                                                                                                                                                                                                                                                                                                                                                                           | Interfund Transfers          | =              | -              | =               | -               | -              | -                        |                     |
| Tax Revenues       -       -       -       -       -       -       -       -       -       -       -       -       -       -       -       -       -       -       -       -       -       -       -       -       -       -       -       -       -       -       -       -       -       -       -       -       -       -       -       -       -       -       -       -       -       -       -       -       -       -       -       -       -       -       -       -       -       -       -       -       -       -       -       -       -       -       -       -       -       -       -       -       -       -       -       -       -       -       -       -       -       -       -       -       -       -       -       -       -       -       -       -       -       -       -       -       -       -       -       -       -       -       -       -       -       -       -       -       -       -       -       -       -       -       -       -       - <t< td=""><td>Total Expenditures</td><td>539,472</td><td>407,472</td><td>317,472</td><td>417,472</td><td>317,472</td><td>(100,000)</td><td>-23.95%</td></t<>                                                                                                                      | Total Expenditures           | 539,472        | 407,472        | 317,472         | 417,472         | 317,472        | (100,000)                | -23.95%             |
| Licenses and Permits       -       -       -       -       -       -       -       -       -       -       -       -       -       -       -       -       -       -       -       -       -       -       -       -       -       -       -       -       -       -       -       -       -       -       -       -       -       -       -       -       -       -       -       -       -       -       -       -       -       -       -       -       -       -       -       -       -       -       -       -       -       -       -       -       -       -       -       -       -       -       -       -       -       -       -       -       -       -       -       -       -       -       -       -       -       -       -       -       -       -       -       -       -       -       -       -       -       -       -       -       -       -       -       -       -       -       -       -       -       -       -       -       -       -       -       -       -                                                                                                                                                                                                                                                                           | Revenues                     |                |                |                 |                 |                |                          |                     |
| Intergovernmental                                                                                                                                                                                                                                                                                                                                                                                                                                                                                                                                                                                                                                                                                                                                                                                                                                                                                                                                                                                                                                                                                                                                                                                                                                                      | Tax Revenues                 | -              | -              | -               | -               | -              | -                        |                     |
| Charges for Services       -       -       -       -       -       -       -       -       -       -       -       -       -       -       -       -       -       -       -       -       -       -       -       -       -       -       -       -       -       -       -       -       -       -       -       -       -       -       -       -       -       -       -       -       -       -       -       -       -       -       -       -       -       -       -       -       -       -       -       -       -       -       -       -       -       -       -       -       -       -       -       -       -       -       -       -       -       -       -       -       -       -       -       -       -       -       -       -       -       -       -       -       -       -       -       -       -       -       -       -       -       -       -       -       -       -       -       -       -       -       -       -       -       -       -       -       -                                                                                                                                                                                                                                                                           | Licenses and Permits         | -              | -              | -               | -               | -              | -                        |                     |
| All Other Revenue       -       50,000       -       -       -       -         Total Revenues       -       50,000       -       -       -       -       -         Full-Time Equivalents (FTEs)         Property Tax Funded       -       -       -       -       -       -       -       -       -       -       -       -       -       -       -       -       -       -       -       -       -       -       -       -       -       -       -       -       -       -       -       -       -       -       -       -       -       -       -       -       -       -       -       -       -       -       -       -       -       -       -       -       -       -       -       -       -       -       -       -       -       -       -       -       -       -       -       -       -       -       -       -       -       -       -       -       -       -       -       -       -       -       -       -       -       -       -       -       -       -       -       -<                                                                                                                                                                                                                                                                           | Intergovernmental            | =              | -              | -               | -               | -              | -                        |                     |
| Total Revenues         -         50,000         -         -         -         -         -         -         -         -         -         -         -         -         -         -         -         -         -         -         -         -         -         -         -         -         -         -         -         -         -         -         -         -         -         -         -         -         -         -         -         -         -         -         -         -         -         -         -         -         -         -         -         -         -         -         -         -         -         -         -         -         -         -         -         -         -         -         -         -         -         -         -         -         -         -         -         -         -         -         -         -         -         -         -         -         -         -         -         -         -         -         -         -         -         -         -         -         -         -         -         -         -         -         -                                                                                                                                                          | Charges for Services         | -              | -              | -               | -               | -              | -                        |                     |
| Full-Time Equivalents (FTEs)  Property Tax Funded                                                                                                                                                                                                                                                                                                                                                                                                                                                                                                                                                                                                                                                                                                                                                                                                                                                                                                                                                                                                                                                                                                                                                                                                                      | All Other Revenue            | -              | 50,000         | -               | -               | -              | -                        |                     |
| Property Tax Funded                                                                                                                                                                                                                                                                                                                                                                                                                                                                                                                                                                                                                                                                                                                                                                                                                                                                                                                                                                                                                                                                                                                                                                                                                                                    | Total Revenues               | -              | 50,000         | -               | -               | -              | -                        |                     |
| Non-Property Tax Funded                                                                                                                                                                                                                                                                                                                                                                                                                                                                                                                                                                                                                                                                                                                                                                                                                                                                                                                                                                                                                                                                                                                                                                                                                                                | Full-Time Equivalents (FTEs) |                |                |                 |                 |                |                          |                     |
|                                                                                                                                                                                                                                                                                                                                                                                                                                                                                                                                                                                                                                                                                                                                                                                                                                                                                                                                                                                                                                                                                                                                                                                                                                                                        | Property Tax Funded          | -              | -              | -               | -               | -              | -                        |                     |
| Total FTEs                                                                                                                                                                                                                                                                                                                                                                                                                                                                                                                                                                                                                                                                                                                                                                                                                                                                                                                                                                                                                                                                                                                                                                                                                                                             | Non-Property Tax Funded      | =              | =              | -               | -               | -              | -                        |                     |
|                                                                                                                                                                                                                                                                                                                                                                                                                                                                                                                                                                                                                                                                                                                                                                                                                                                                                                                                                                                                                                                                                                                                                                                                                                                                        | Total FTEs                   | -              | -              | -               | -               | -              | -                        |                     |