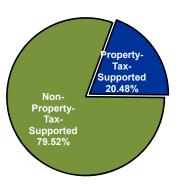

## Operating Expenditures by Fund Type

<sup>\*</sup> Includes the General, Debt Service, and Property-Tax-Supported Special Revenue Funds