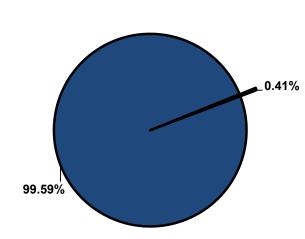

t adjustments to the County Manager's 2025 Recommended Budget include a \$100,700 increase in personnel due to the addition of 1.0 full-time equivalent (FTE) Internal Performance Auditor position, a \$100,000 decrease in contractuals due to one-time funding for the County website redesign, a \$85,570 increase in personnel for the addition of 1.0 FTE Criminal Justice System Analyst position, an \$80,000 decrease in contractuals due to the elimination of televised meetings, a \$69,604 increase in revenue to bring inline with anticipated actuals, and a \$45,000 increase in contractuals for a comprehensive community-wide survey.



### **Departmental Graphical Summary**

## **County Manager**Percent of Total County Operating Budget

## Expenditures, Program Revenue & FTEs All Operating Funds





|                             | 2022      | 2022      | 2024      | 2004      | 2025      | Amazonat Ok | 0/ Ch ==   |
|-----------------------------|-----------|-----------|-----------|-----------|-----------|-------------|------------|
| Francis ditures             | 2022      | 2023      | 2024      | 2024      | 2025      | Amount Chg  | % Chg      |
| Expenditures                | Actual    | Actual    | Adopted   | Revised   | Budget    | '24 Rev'25  | '24 Rev'25 |
| Personnel                   | 1,560,012 | 1,485,430 | 1,774,798 | 1,757,198 | 2,085,344 | 328,146     | 18.67%     |
| Contractual Services        | 427,574   | 372,949   | 409,660   | 446,367   | 271,850   | (174,517)   | -39.10%    |
| Debt Service                | -         | -         | -         | -         | -