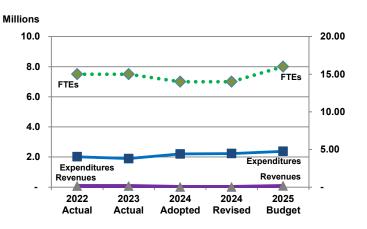

## Expenditures, Program Revenue & FTEs All Operating Funds

|                             | 2022      | 2022      | 2024      | 2004      | 2025      | Amazonat Ok | 0/ Ch ==   |
|-----------------------------|-----------|-----------|-----------|-----------|-----------|-------------|------------|
| Francis ditures             | 2022      | 2023      | 2024      | 2024      | 2025      | Amount Chg  | % Chg      |
| Expenditures                | Actual    | Actual    | Adopted   | Revised   | Budget    | '24 Rev'25  | '24 Rev'25 |
| Personnel                   | 1,560,012 | 1,485,430 | 1,774,798 | 1,757,198 | 2,085,344 | 328,146     | 18.67%     |
| Contractual Services        | 427,574   | 372,949   | 409,660   | 446,367   | 271,850   | (174,517)   | -39.10%    |
| Debt Service                | -         | -         | -         | -         | -         | -           |            |
| Commodities                 | 30,781    | 36,480    | 19,551    | 23,551    | 22,361    | (1,190)     | -5.05%     |
| Capital Improvements        | -         | -         | -         | -         | -         | -           |            |
| Capital Equipment           | -         | -         | -         | -         | -         | -           |            |
| Interfund Transfers         | =         | =         | -         | -         | -         | -           |            |
| Total Expenditures          | 2,018,366 | 1,894,858 | 2,204,009 | 2,227,116 | 2,379,555 | 152,439     | 6.84%      |
| Revenues                    |           |           |           |           |           |             |            |
| Tax Revenues                | -         | -         | -         | -         | -         | -           |            |
| Licenses and Permits        | -         | -         | -         | -         | -         | -           |            |
| Intergovernmental           | -         | -         | -         | -         | -         | -           |            |
| Charges for Services        | 23        | 240       | 24        | 24        | 255       | 230         | 940.95%    |
| All Other Revenue           | 70,199    | 69,009    | 2,193     | 2,193     | 71,797    | 69,604      | 3173.90%   |
| Total Revenues              | 70,223    | 69,249    | 2,217     | 2,217     | 72,051    | 69,834      | 3149.27%   |
| Full-Time Equivalents (FTEs | )         |           |           |           |           |             |            |
| Property Tax Funded         | 15.00     | 15.00     | 14.00     | 14.00     | 16.00     | 2.00        | 14.29%     |
| Non-Property Tax Funded     |           |           | _         |           | _         |             |            |
| Non-Property rax runded     |           | _         |           | =         | =         |             |            |