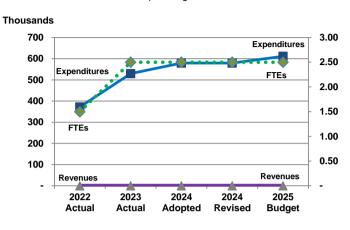

### **Expenditures, Program Revenue & FTEs**

All Operating Funds

| Budget Summary by Categoria  | *       |         |         |         |         |            |            |
|------------------------------|---------|---------|---------|---------|---------|------------|------------|
|                              | 2022    | 2023    | 2024    | 2024    | 2025    | Amount Chg | % Chg      |
| Expenditures                 | Actual  | Actual  | Adopted | Revised | Budget  | '24 Rev'25 | '24 Rev'25 |
| Personnel                    | 327,244 | 494,874 | 536,257 | 536,257 | 566,943 | 30,686     | 5.72%      |
| Contractual Services         | 32,859  | 25,058  | 33,477  | 33,477  | 22,865  | (10,612)   | -31.70%    |
| Debt Service                 | -       | -       | -       | -       | -       | -          |            |
| Commodities                  | 12,166  | 9,711   | 10,000  | 10,000  | 21,500  | 11,500     | 115.00%    |
| Capital Improvements         | -       | -       | -       | -       | -       | -          |            |
| Capital Equipment            | -       | -       | -       | -       | -       | -          |            |
| Interfund Transfers          | -       | -       | -       | -       | -       | -          |            |
| Total Expenditures           | 372,269 | 529,643 | 579,734 | 579,734 | 611,308 | 31,574     | 5.45%      |
| Revenues                     |         |         |         |         |         |            |            |
| Tax Revenues                 | -       | -       | -       | -       | -       | -          |            |
| Licenses and Permits         | -       | -       | -       | -       | -       | -          |            |
| Intergovernmental            | -       | -       | -       | -       | -       | -          |            |
| Charges for Services         | -       | -       | -       | -       | -       | -          |            |
| All Other Revenue            | -       | -       | -       | -       | -       | -          |            |
| Total Revenues               | -       | •       | -       | -       | -       | -          |            |
| Full-Time Equivalents (FTEs) |         |         |         |         |         |            |            |
| Property Tax Funded          | 1.50    | 2.50    | 2.50    | 2.50    | 2.50    | -          | 0.00%      |
| Non-Property Tax Funded      | -       | -       | -       | -       | -       | -          |            |
| Total FTEs                   | 1.50    | 2.50    | 2.50    | 2.50    | 2.50    | -          | 0.00%      |
|                              |         |         |         |         |         |            |            |