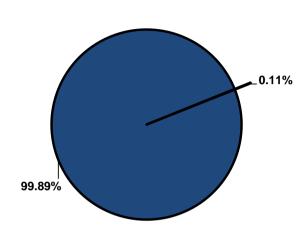

ation of Narcan for opiate overdoses. To date, there have been 34 reports filed by the agencies with 27 patients having positive outcomes, representing an 80.0 percent success rate.
- OMD, in collaboration with system partners, have completed the update and revision of system
  medical protocols and formulary. There is no formal data available at the present time, but it is
  estimated that protocol based medical errors have reduced by a minimum of 30.0 percent.



# **Significant Budget Adjustments**

There are no significant adjustments to the Office of the Medical Director's 2025 Recommended Budget.



#### **Departmental Graphical Summary**

#### Office of the Medical Director

Percent of Total County Operating Budget

### **Expenditures, Program Revenue & FTEs**

All Operating Funds





| Budget Summary by Categoria  | *       |         |         |         |         |            |            |
|------------------------------|---------|---------|---------|---------|---------|------------|------------|
|                              | 2022    | 2023    | 2024    | 2024    | 2025    | Amount Chg | % Chg      |
| Expenditures                 | Actual  | Actual  | Adopted | Revised | Budget  | '24 Rev'25 | '24 Rev'25 |
| Personnel                    | 327,244 | 494,874 | 536,257 | 536,257 | 566,943 | 30,686     | 5.72%      |
| Contractual Services         | 32,859  | 25,058  | 33,477  | 33,477  | 22,865  | (10,612)   | -31.70%    |
| Debt Service                 | -       | -       | -       | -       | -       | -          |            |
| Commodities                  |