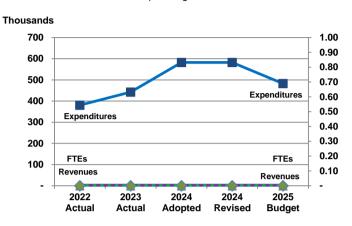

#### **Expenditures, Program Revenue & FTEs**

All Operating Funds

| Personnel                                                                                                                                                                                                                                                                                                                                                                                                                                                                                                                                                                                                                                                                                                                                                                                                                                                                                                                                                                                                                                                                                                                                                                                                                                                              | Expenditures                 | 2022<br>Actual | 2023<br>Actual | 2024<br>Adopted | 2024<br>Revised | 2025<br>Budget | Amount Chg<br>'24 Rev'25 | % Chg<br>'24 Rev'25 |
|------------------------------------------------------------------------------------------------------------------------------------------------------------------------------------------------------------------------------------------------------------------------------------------------------------------------------------------------------------------------------------------------------------------------------------------------------------------------------------------------------------------------------------------------------------------------------------------------------------------------------------------------------------------------------------------------------------------------------------------------------------------------------------------------------------------------------------------------------------------------------------------------------------------------------------------------------------------------------------------------------------------------------------------------------------------------------------------------------------------------------------------------------------------------------------------------------------------------------------------------------------------------|------------------------------|----------------|----------------|-----------------|-----------------|----------------|--------------------------|---------------------|
| Debt Service         -         -         -         -         -         -         -         -         -         -         -         -         -         -         -         -         -         -         -         -         -         -         -         -         -         -         -         -         -         -         -         -         -         -         -         -         -         -         -         -         -         -         -         -         -         -         -         -         -         -         -         -         -         -         -         -         -         -         -         -         -         -         -         -         -         -         -         -         -         -         -         -         -         -         -         -         -         -         -         -         -         -         -         -         -         -         -         -         -         -         -         -         -         -         -         -         -         -         -         -         -         -         -         -         - <t< td=""><td>Personnel</td><td>-</td><td>-</td><td>-</td><td>-</td><td>-</td><td>-</td><td></td></t<>                                                          | Personnel                    | -              | -              | -               | -               | -              | -                        |                     |
| Commodities         -         -         -         -         -         -         -         -         -         -         -         -         -         -         -         -         -         -         -         -         -         -         -         -         -         -         -         -         -         -         -         -         -         -         -         -         -         -         -         -         -         -         -         -         -         -         -         -         -         -         -         -         -         -         -         -         -         -         -         -         -         -         -         -         -         -         -         -         -         -         -         -         -         -         -         -         -         -         -         -         -         -         -         -         -         -         -         -         -         -         -         -         -         -         -         -         -         -         -         -         -         -         -         -         - <td< td=""><td>Contractual Services</td><td>380,618</td><td>442,608</td><td>582,383</td><td>582,383</td><td>482,383</td><td>(100,000)</td><td>-17.17%</td></td<> | Contractual Services         | 380,618        | 442,608        | 582,383         | 582,383         | 482,383        | (100,000)                | -17.17%             |
| Capital Improvements         -         -         -         -         -         -         -         -         -         -         -         -         -         -         -         -         -         -         -         -         -         -         -         -         -         -         -         -         -         -         -         -         -         -         -         -         -         -         -         -         -         -         -         -         -         -         -         -         -         -         -         -         -         -         -         -         -         -         -         -         -         -         -         -         -         -         -         -         -         -         -         -         -         -         -         -         -         -         -         -         -         -         -         -         -         -         -         -         -         -         -         -         -         -         -         -         -         -         -         -         -         -         -         -         -                                                                                                                                                         | Debt Service                 | -              | -              | -               | -               | -              | -                        |                     |
| Capital Equipment Interfund Transfers         -         -         -         -         -         -         -         -         -         -         -         -         -         -         -         -         -         -         -         -         -         -         -         -         -         -         -         -         -         -         -         -         -         -         -         -         -         -         -         -         -         -         -         -         -         -         -         -         -         -         -         -         -         -         -         -         -         -         -         -         -         -         -         -         -         -         -         -         -         -         -         -         -         -         -         -         -         -         -         -         -         -         -         -         -         -         -         -         -         -         -         -         -         -         -         -         -         -         -         -         -         -         -         -                                                                                                                                                  | Commodities                  | -              | -              | -               | -               | -              | -                        |                     |
| Interfund Transfers                                                                                                                                                                                                                                                                                                                                                                                                                                                                                                                                                                                                                                                                                                                                                                                                                                                                                                                                                                                                                                                                                                                                                                                                                                                    | Capital Improvements         | -              | -              | -               | -               | -              | -                        |                     |
| Total Expenditures   380,618                                                                                                                                                                                                                                                                                                                                                                                                                                                                                                                                                                                                                                                                                                                                                                                                                                                                                                                                                                                                                                                                                                                                                                                                                                           | Capital Equipment            | -              | -              | -               | -               | -              | -                        |                     |
| Tax Revenues                                                                                                                                                                                                                                                                                                                                                                                                                                                                                                                                                                                                                                                                                                                                                                                                                                                                                                                                                                                                                                                                                                                                                                                                                                                           | Interfund Transfers          | -              | -              | -               | -               | -              | -                        |                     |
| Tax Revenues       -       -       -       -       -       -       -       -       -       -       -       -       -       -       -       -       -       -       -       -       -       -       -       -       -       -       -       -       -       -       -       -       -       -       -       -       -       -       -       -       -       -       -       -       -       -       -       -       -       -       -       -       -       -       -       -       -       -       -       -       -       -       -       -       -       -       -       -       -       -       -       -       -       -       -       -       -       -       -       -       -       -       -       -       -       -       -       -       -       -       -       -       -       -       -       -       -       -       -       -       -       -       -       -       -       -       -       -       -       -       -       -       -       -       -       -       - <t< td=""><td>Total Expenditures</td><td>380,618</td><td>442,608</td><td>582,383</td><td>582,383</td><td>482,383</td><td>(100,000)</td><td>-17.17%</td></t<>                                                                                                                      | Total Expenditures           | 380,618        | 442,608        | 582,383         | 582,383         | 482,383        | (100,000)                | -17.17%             |
| Licenses and Permits                                                                                                                                                                                                                                                                                                                                                                                                                                                                                                                                                                                                                                                                                                                                                                                                                                                                                                                                                                                                                                                                                                                                                                                                                                                   | Revenues                     |                |                |                 |                 |                |                          |                     |
| Intergovernmental                                                                                                                                                                                                                                                                                                                                                                                                                                                                                                                                                                                                                                                                                                                                                                                                                                                                                                                                                                                                                                                                                                                                                                                                                                                      | Tax Revenues                 | -              | -              | -               | -               | -              | -                        |                     |
| Charges for Services         -         -         -         -         -         -         -         -         -         -         -         -         -         -         -         -         -         -         -         -         -         -         -         -         -         -         -         -         -         -         -         -         -         -         -         -         -         -         -         -         -         -         -         -         -         -         -         -         -         -         -         -         -         -         -         -         -         -         -         -         -         -         -         -         -         -         -         -         -         -         -         -         -         -         -         -         -         -         -         -         -         -         -         -         -         -         -         -         -         -         -         -         -         -         -         -         -         -         -         -         -         -         -         -         -                                                                                                                                                         | Licenses and Permits         | -              | -              | -               | -               | -              | -                        |                     |
| All Other Revenue       -       -       -       -       -       -       -       -       -       -       -       -       -       -       -       -       -       -       -       -       -       -       -       -       -       -       -       -       -       -       -       -       -       -       -       -       -       -       -       -       -       -       -       -       -       -       -       -       -       -       -       -       -       -       -       -       -       -       -       -       -       -       -       -       -       -       -       -       -       -       -       -       -       -       -       -       -       -       -       -       -       -       -       -       -       -       -       -       -       -       -       -       -       -       -       -       -       -       -       -       -       -       -       -       -       -       -       -       -       -       -       -       -       -       -       -       -                                                                                                                                                                                                                                                                              | Intergovernmental            | -              | -              | -               | -               | -              | -                        |                     |
| Total Revenues                                                                                                                                                                                                                                                                                                                                                                                                                                                                                                                                                                                                                                                                                                                                                                                                                                                                                                                                                                                                                                                                                                                                                                                                                                                         | Charges for Services         | -              | -              | -               | -               | -              | -                        |                     |
| Full-Time Equivalents (FTEs)           Property Tax Funded         -         -         -         -         -         -         -         -         -         -         -         -         -         -         -         -         -         -         -         -         -         -         -         -         -         -         -         -         -         -         -         -         -         -         -         -         -         -         -         -         -         -         -         -         -         -         -         -         -         -         -         -         -         -         -         -         -         -         -         -         -         -         -         -         -         -         -         -         -         -         -         -         -         -         -         -         -         -         -         -         -         -         -         -         -         -         -         -         -         -         -         -         -         -         -         -         -         -         -         -         -                                                                                                                                                           | All Other Revenue            | -              | -              | -               | -               | -              | -                        |                     |
| Property Tax Funded         -         -         -         -         -         -         -         -         -         -         -         -         -         -         -         -         -         -         -         -         -         -         -         -         -         -         -         -         -         -         -         -         -         -         -         -         -         -         -         -         -         -         -         -         -         -         -         -         -         -         -         -         -         -         -         -         -         -         -         -         -         -         -         -         -         -         -         -         -         -         -         -         -         -         -         -         -         -         -         -         -         -         -         -         -         -         -         -         -         -         -         -         -         -         -         -         -         -         -         -         -         -         -         -         -                                                                                                                                                          | Total Revenues               | -              | -              | -               | -               | -              | -                        |                     |
| Non-Property Tax Funded                                                                                                                                                                                                                                                                                                                                                                                                                                                                                                                                                                                                                                                                                                                                                                                                                                                                                                                                                                                                                                                                                                                                                                                                                                                | Full-Time Equivalents (FTEs) |                |                |                 |                 |                |                          |                     |
|                                                                                                                                                                                                                                                                                                                                                                                                                                                                                                                                                                                                                                                                                                                                                                                                                                                                                                                                                                                                                                                                                                                                                                                                                                                                        | Property Tax Funded          | -              | -              | -               | -               | -              | -                        |                     |
| Total FTES                                                                                                                                                                                                                                                                                                                                                                                                                                                                                                                                                                                                                                                                                                                                                                                                                                                                                                                                                                                                                                                                                                                                                                                                                                                             | Non-Property Tax Funded      | -              | -              | -               | -               | -              | -                        |                     |
|                                                                                                                                                                                                                                                                                                                                                                                                                                                                                                                                                                                                                                                                                                                                                                                                                                                                                                                                                                                                                                                                                                                                                                                                                                                                        | Total FTEs                   | -              | -              | -               | -               | -              | -                        |                     |