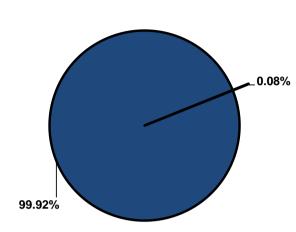

# **Strategic Results**

Based on ongoing work with WSU, grant funds will continue to be directed to programming that achieves the greatest crime prevention impact. The current recipients have been placed on a schedule for funding through December 2024, to coincide with the County's budget period. A request for proposal (RFP) process will occur in the Fall of 2024 to determine the recipients for funding in 2025.



## **Significant Budget Adjustments**

Significant adjustments to the Crime Prevention Fund's 2025 Recommended Budget include a decrease in contractuals (\$100,000) to offset a budget imbalance.



#### **Departmental Graphical Summary**

#### **Crime Prevention Fund**

Percent of Total County Operating Budget

#### **Expenditures, Program Revenue & FTEs**

All Operating Funds





| Personnel