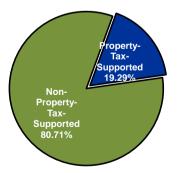

Operating Expenditures by Fund Type

\* Includes the General, Debt Service, and Property-Tax-Supported Special Revenue Funds