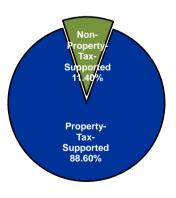

## Operating Expenditures by Fund Type

 $<sup>^{\</sup>star}$  Includes the General, Debt Service, and Property-Tax-Supported Special Revenue Funds