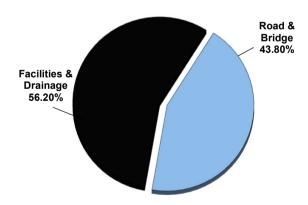

| 24,380,000                                                           | 30,035,000                    | 124,384,82                                                                                       |
|                                     | ojects inage ities Sub-Total | 2025  Djects inage 29,541,738 ities - Sub-Total 29,541,738 | 2025 2026  2025 2026  20jects inage 29,541,738 10,834,180 ities Sub-Total 29,541,738 10,834,180  18,274,827 16,450,000 4,750,000 7,145,000 | 2025 2026 2027  Spects sinage 29,541,738 10,834,180 8,500,662 itiles | 2025 2026 2027 2028    Djects | 2025 2026 2027 2028 2029  Djects image 29,541,738 10,834,180 8,500,662 3,229,670 1,706,735 ities |

34,429,180

31,850,662

27,609,670

31,741,735

52,566,565

## 2025 CIP by Project Type





178,197,812