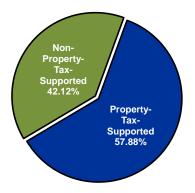

**Operating Expenditures by Fund Type** 

\* Includes the General, Debt Service, and Property-Tax-Supported Special Revenue Funds