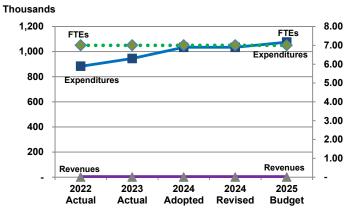

#### County Manager

Percent of Total County Operating Budget

**Expenditures, Program Revenue & FTEs** 

All Operating Funds

#### Budget Summary by Category

|                              | 2022    | 2023    | 2024      | 2024      | 2025      | Amount Chg | % Chg      |
|------------------------------|---------|---------|-----------|-----------|-----------|------------|------------|
| Expenditures                 | Actual  | Actual  | Adopted   | Revised   | Budget    | '24 Rev'25 | '24 Rev'25 |
| Personnel                    | 822,341 | 828,759 | 909,621   | 909,621   | 950,807   | 41,186     | 4.53%      |
| Contractual Services         | 57,522  | 101,217 | 106,419   | 106,419   | 106,419   | -          | 0.00%      |
| Debt Service                 | -       | -       | -         | -         | -         | -          |            |
| Commodities                  | 3,082   | 14,921  | 18,381    | 18,381    | 18,381    | -          | 0.00%      |
| Capital Improvements         | -       | -       | -         | -         | -         | -          |            |
| Capital Equipment            | -       | -       | -         | -         | -         | -          |            |
| Interfund Transfers          | -       | -       | -         | -         | -         | -          |            |
| Total Expenditures           | 882,944 | 944,896 | 1,034,421 | 1,034,421 | 1,075,607 | 41,186     | 3.98%      |
| Revenues                     |         |         |           |           |           |            |            |
| Tax Revenues                 | -       | -       | -         | -         | -         | -          |            |
| Licenses and Permits         | -       | -       | -         | -         | -         | -          |            |
| Intergovernmental            | -       | -       | -         | -         | -         | -          |            |
| Charges for Services         | -       | -       | -         | -         | -         | -          |            |
| All Other Revenue            | -       | -       | -         | -         | 87        | 87         |            |
| Total Revenues               | -       | -       | -         | -         | 87        | 87         |            |
| Full-Time Equivalents (FTEs) |         |         |           |           |           |            |            |
| Property Tax Funded          | 7.00    | 7.00    | 7.00      | 7.00      | 7.00      | -          | 0.00%      |
| Non-Property Tax Funded      |         | -       | -         | -         | _         | -          |            |
| Total FTEs                   | 7.00    | 7.00    | 7.00      | 7.00      | 7.00      | -          | 0.00%      |