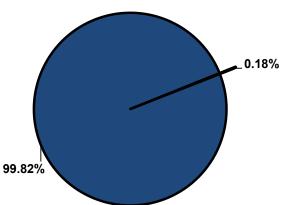

#### County Manager

Percent of Total County Operating Budget

**Expenditures, Program Revenue & FTEs** 

All Operating Funds