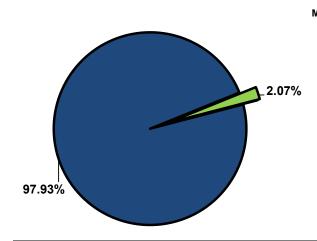

g equipment and employee downtime. The measurement standard is 95.0 percent, and in 2023, Preventative Maintenance Compliance was measured at 93.3 percent.



## **Significant Budget Adjustments**

Significant adjustments to Fleet Management's 2025 budget include a decrease in capital equipment to bring in-line with anticipated expenditures (\$205,898), a decrease in charges for services revenue to bring in-line with anticipated actuals (\$205,486), an increase in commodities to bring in-line with anticipated expenditures (\$153,898), and an increase in other revenue to bring in-line with anticipated auction proceeds (\$132,105).

### **Departmental Graphical Summary**

# Fleet Management Percent of Total County Operating Budget

# Expenditures, Program Revenue & FTEs All Operating Funds





|                            | 2022       | 2023      | 2024       | 2024       | 2025       | Amount Chg | % Chg      |
|----------------------------|------------|-----------|------------|------------|------------|------------|------------|
| Expenditures               | Actual     | Actual    | Adopted    | Revised    | Budget     | '24 Rev'25 | '24 Rev'25 |
| Personnel                  | 982,315    | 1,089,654 | 1,314,979  | 1,314,979  | 1,353,062  | 38,083     | 2.90%      |
| Contractual Services       | 670,368    | 752,045   | 750,662    | 750,662    | 811,482    | 60,820     | 8.10%      |
| Debt Service               | -          | -         | -          | -          | -          | -          |            |
| Commodities                | 4,201,311  | 3,895,404 | 3,791,102  | 3