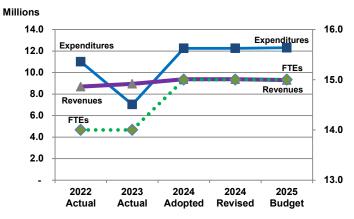

# Expenditures, Program Revenue & FTEs All Operating Funds

|                            | 2022       | 2023      | 2024       | 2024       | 2025       | Amount Chg | % Chg      |
|----------------------------|------------|-----------|------------|------------|------------|------------|------------|
| Expenditures               | Actual     | Actual    | Adopted    | Revised    | Budget     | '24 Rev'25 | '24 Rev'25 |
| Personnel                  | 982,315    | 1,089,654 | 1,314,979  | 1,314,979  | 1,353,062  | 38,083     | 2.90%      |
| Contractual Services       | 670,368    | 752,045   | 750,662    | 750,662    | 811,482    | 60,820     | 8.10%      |
| Debt Service               | -          | -         | -          | -          | -          | -          |            |
| Commodities                | 4,201,311  | 3,895,404 | 3,791,102  | 3,801,102  | 3,955,000  | 153,898    | 4.05%      |
| Capital Improvements       | -          | -         | -          | -          | -          | -          |            |
| Capital Equipment          | 1,808,097  | (878,729) | 6,400,000  | 6,390,000  | 6,184,102  | (205,898)  | -3.22%     |
| Interfund Transfers        | 3,344,631  | 2,172,939 | -          | -          | -          | -          |            |
| Total Expenditures         | 11,006,721 | 7,031,313 | 12,256,743 | 12,256,743 | 12,303,646 | 46,903     | 0.38%      |
| Revenues                   |            |           |            |            |            |            |            |
| Tax Revenues               | -          | -         | -          | -          | -          | -          |            |
| Licenses and Permits       | -          | -         | -          | -          | -          | -          |            |
| Intergovernmental          | -          | -         | -          | -          | -          | -          |            |
| Charges for Services       | 8,460,344  | 8,625,494 | 9,173,393  | 9,173,393  | 8,967,908  | (205,486)  | -2.24%     |
| All Other Revenue          | 230,388    | 321,084   | 201,023    | 201,023    | 333,128    | 132,105    | 65.72%     |
| Total Revenues             | 8,690,733  | 8,946,578 | 9,374,416  | 9,374,416  | 9,301,035  | (73,381)   | -0.78%     |
| Full-Time Equivalents (FTE | s)         |           |            |            |            |            |            |
| Property Tax Funded        | -          | -         | -          | -          | -          | -          |            |
| Non-Property Tax Funded    | 14.00      | 14.00     | 15.00      | 15.00      | 15.00      | -          | 0.00%      |
| Total FTEs                 | 14.00      | 14.00     | 15.00      | 15.00      | 15.00      | -          | 0.00%      |