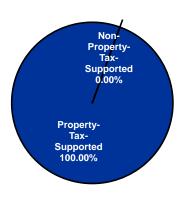

## Operating Expenditures by Fund Type

<sup>\*</sup> Includes the General, Debt Service, and Property-Tax-Supported Special Revenue Funds