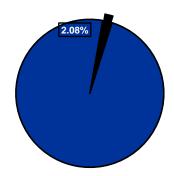

| Debt Service | Property-Tax-         | Non-Property- | Enterprise/    |
| Page | Department      | Funds                        | Fund                               | Funds        | Supported             | Tax-Supported | Internal Serv. |
| 260  | Bond & Interest | 12,321,425                   | -                                  | 12,321,425   | -                     | -             | -              |
|      | Total           | 12,321,425                   | -                                  | 12,321,425   | -                     | -             | -              |
|      |                 |                              |                                    |              |                       |               |                |

## % of Total Operating Budget



## Operating Expenditures by Fund Type



<sup>\*</sup> Includes the General, Debt Service, and Property-Tax-Supported Special Revenue Funds