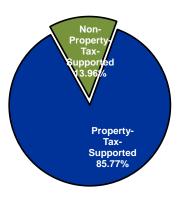

## % of Total Operating Budget

## Operating Expenditures by Fund Type

 $<sup>^{\</sup>star}$  Includes the General, Debt Service, and Property-Tax-Supported Special Revenue Funds