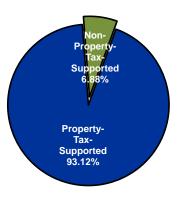

## Inside:

|      |                         |                                       | 2025 Budget by Operating Fund Type |                       |                            |                                |                               |
|------|-------------------------|---------------------------------------|------------------------------------|-----------------------|----------------------------|--------------------------------|-------------------------------|
|      |                         |                                       |                                    |                       | Special Revenue Funds      |                                |                               |
| Page | Department              | 2025 Budget<br>All Operating<br>Funds | General<br>Fund                    | Debt Service<br>Funds | Property-Tax-<br>Supported | Non-Property-<br>Tax-Supported | Enterprise/<br>Internal Serv. |
| 426  | Highways                | 32,933,511                            | 20,666,502                         | -                     | 12,267,009                 | -                              | -                             |
| 455  | Noxious Weeds           | 638,446                               | 638,446                            | -                     | -                          | -                              | -                             |
| 460  | Stormwater Management   | 3,341,784                             | 3,341,784                          | -                     | -                          | -                              | -                             |
| 467  | Environmental Resources | 2,835,113                             | 147,582                            | -                     | -                          | 2,687,531                      | -                             |
|      | Total                   | 39,748,853                            | 24,794,314                         | -                     | 12,267,009                 | 2,687,531                      | -                             |
|      |                         |                                       |                                    |                       |                            |                                |                               |

## **Operating Expenditures by Fund Type**

 $<sup>^{\</sup>star}$  Includes the General, Debt Service, and Property-Tax-Supported Special Revenue Funds