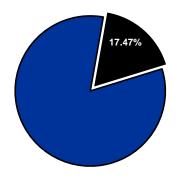

| -                             |
| 581  | Health Department                    | 17,917,356                            | 6,305,404                          | -                     | -                          | 11,611,953                     | -                             |
|      | Total                                | 103,680,387                           | 14,725,415                         | -                     | 3,126,097                  | 85,828,874                     | -                             |
|      | Total                                | 103,680,387                           | 14,725,415                         | -                     | 3,126,097                  | 85,828,874                     |                               |

## % of Total Operating Budget



## Operating Expenditures by Fund Type



<sup>\*</sup> Includes the General, Debt Service, and Property-Tax-Supported Special Revenue Funds