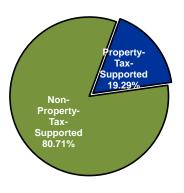

## Operating Expenditures by Fund Type

<sup>\*</sup> Includes the General, Debt Service, and Property-Tax-Supported Special Revenue Funds