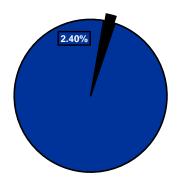

| -                             |
| 639  | Culture & Rec. Community Programs | 378,782                               | 378,782                            | -                     | -                          | -                              | -                             |
| 643  | Exploration Place                 | 2,010,317                             | 2,010,317                          | -                     | -                          | -                              | -                             |
|      | Total                             | 14.244.036                            | 12,752,286                         | -                     |                            | 81,750                         | 1,410,000                     |

## % of Total Operating Budget



## Operating Expenditures by Fund Type



<sup>\*</sup> Includes the General, Debt Service, and Property-Tax-Supported Special Revenue Funds