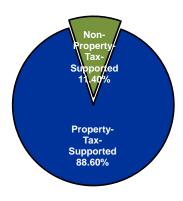

## Operating Expenditures by Fund Type

<sup>\*</sup> Includes the General, Debt Service, and Property-Tax-Supported Special Revenue Funds