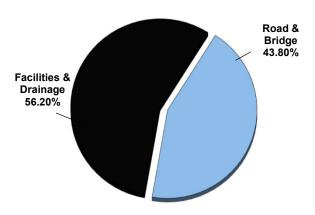

|
| _          | 29,541,738<br>18,274,827 +<br>4,750,000<br>23,024,827 | 18,274,827   16,450,000   4,750,000   7,145,000   23,024,827   23,595,000 | 18,274,827 t 16,450,000 t 18,605,000 4,750,000 7,145,000 23,024,827 23,595,000 23,350,000 | 29,541,738 10,834,180 8,500,662 3,229,670  18,274,827   16,450,000   18,605,000 19,475,000 4,750,000 7,145,000 4,745,000 4,905,000   23,024,827 23,595,000 23,350,000 24,380,000 | 29,541,738       10,834,180       8,500,662       3,229,670       1,706,735         18,274,827   16,450,000   18,605,000   4,750,000   7,145,000   4,745,000   4,905,000   8,785,000       23,024,827       23,595,000       23,350,000       24,380,000       30,035,000 |

## 2025 CIP by Project Type